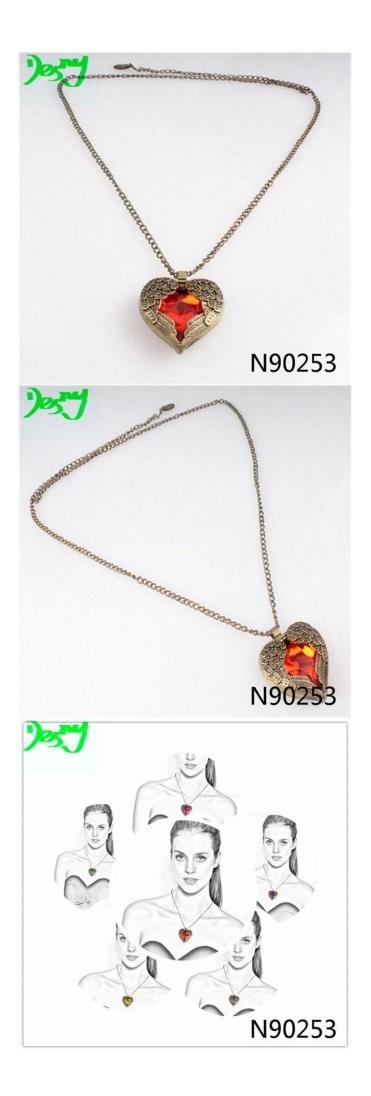

#### <u>2014 gold angel wing broken heart crystal chain necklace N90253</u>

| Necklace                                                 |
|----------------------------------------------------------|
| N90253                                                   |
| Ex-work price                                            |
| T/T 30% payment in advance , 70% balance before shipping |
| 7-15 days                                                |
| 15-25 days                                               |
| OPP bag                                                  |
| Carton                                                   |
| by courier as DHL, FEDEX, UPS, EMS                       |
| Nickle and Lead free                                     |
| T/T, WesternUion, Paypal, Bank transfer,etc.             |
|                                                          |