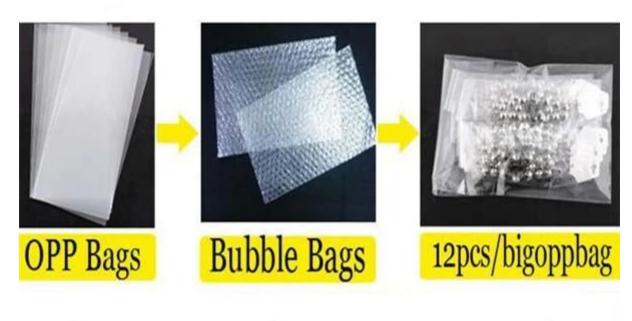

nvoice sent and 30% deposit received.
- 4. Production made and information updated.
- 5. Balance payed and products arranged for delivery.
- 6. After-sale service provided in case of problems.

### How to get our samples?

1. Samples are supplied. Sample cost is in negotiation(can be refunded after placing an orde r).

- 2. Customized samples are welcome.
- 3. Sample lead-time: 10~13days.

## <u>After-sale service</u>

If you find something wrong (inferior quantity, damage, etc.) after you receive parcel , pleas e take pictures and contact us at once, and prompt reply and good solutions will be supplied

### Welcome to contact us:

ATTN:Ms Nancy Skype: nancy.yu11 Email:nancy@desnyjewelry.cn M:+8613267153553 T:+86755 8482 8102

### **Processig room**



# Sample room



## Package details





**Delivery**