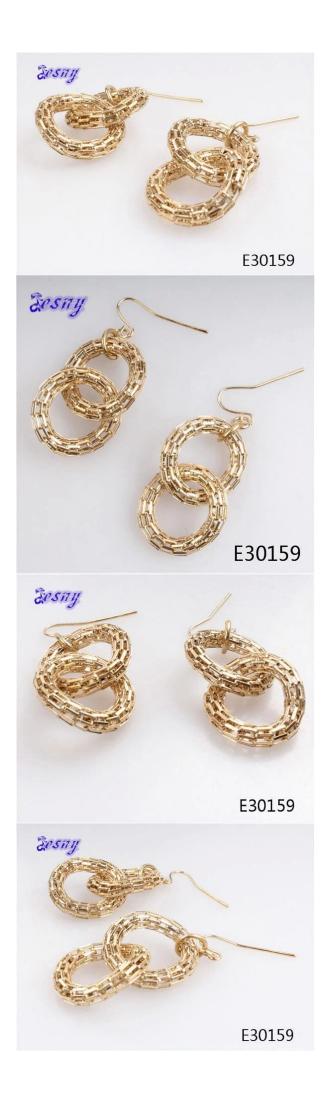

#### Double hole from china indian gold earrings earring E30159

| Item Name                | Earrings                                                 |
|--------------------------|----------------------------------------------------------|
| Item No.                 | E30159                                                   |
| Price term               | Ex-work price                                            |
| Payment term             | T/T 30% payment in advance , 70% balance before shipping |
| Lead time for sample     | 7-15 days                                                |
| Lead time for production | 15-25 days                                               |
| Inner Packing            | OPP bag                                                  |
| Outer Packing            | Carton                                                   |
| Shipping Way             | by courier as DHL, FEDEX, UPS, EMS                       |
| Remark                   | Nickle and Lead free                                     |
| Payment Way              | T/T, WesternUion, Paypal, Bank transfer,etc.             |