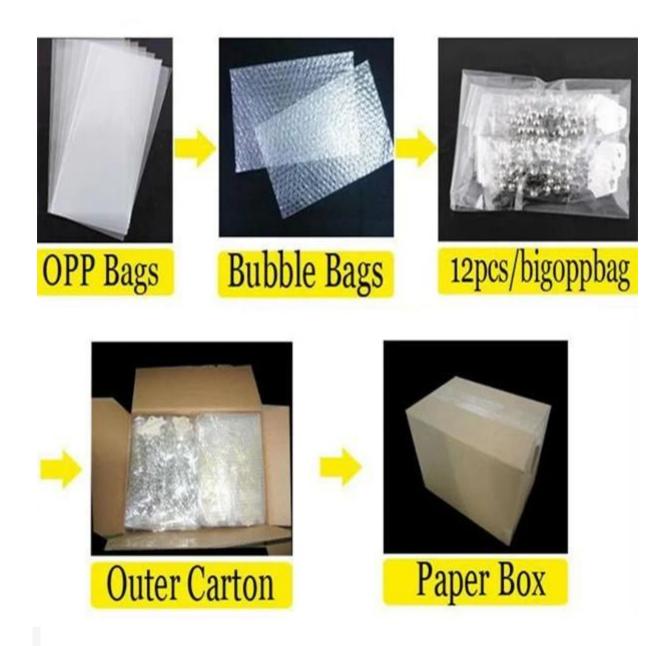

#### Classic large rhinestone animal tiger dubai poppy brooch P80016

| Item Name                | Brooch                                                   |
|--------------------------|----------------------------------------------------------|
| Item No.                 | P80016                                                   |
| Price term               | Ex-work price                                            |
| Payment term             | T/T 30% payment in advance , 70% balance before shipping |
| Lead time for sample     | 7-15 days                                                |
| Lead time for production | 15-25 days                                               |
| Inner Packing            | OPP bag                                                  |
| Outer Packing            | Carton                                                   |
| Shipping Way             | by courier as DHL, FEDEX, UPS, EMS                       |
| Remark                   | Nickle and Lead free                                     |
| Payment Way              | T/T, WesternUion, Paypal, Bank transfer,etc.             |

# **Welcome to contact us: ▼**

**Processig room** 

Sample room

Package details

**Delivery** 