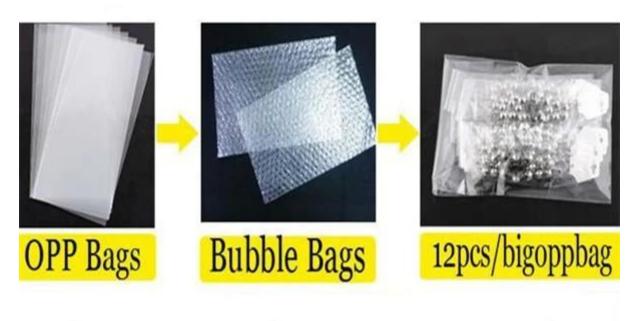

invoice sent and 30% deposit received.
- 4. Production made and information updated.
- 5. Balance payed and products arranged for delivery.
- 6. After-sale service provided in case of problems.

#### How to get our samples?

1. Samples are supplied. Sample cost is in negotiation(can be refunded after placing an orde r).

- 2. Customized samples are welcome.
- 3. Sample lead-time: 10~13days.

### <u>After-sale service</u>

If you find something wrong (inferior quantity, damage, etc.) after you receive parcel , pleas e take pictures and contact us at once, and prompt reply and good solutions will be supplied

# Welcome to contact us:

ATTN:Ms Nancy Skype: nancy.yu11 Email:nancy@desnyjewelry.cn M:+8613267153553 T:+86755 8482 8102

## **Processig room**



# Sample room



# Package details





**Delivery**