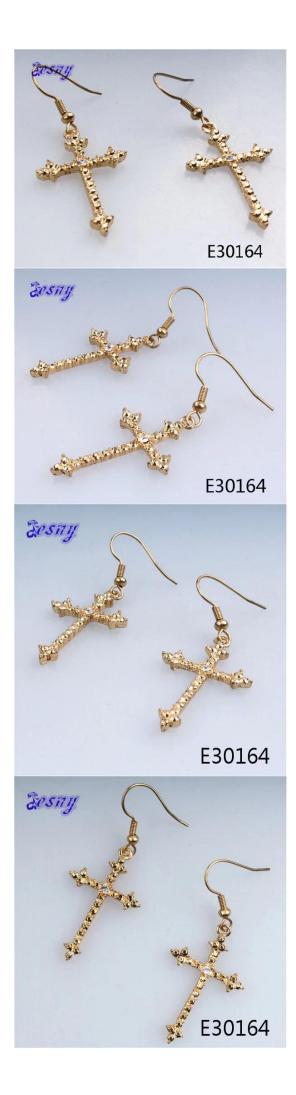

### <u>Crystal elements cross pendant earrings model of gold earring E30164</u>

| Item Name                           | Earrings                                                 |
|-------------------------------------|----------------------------------------------------------|
| Item No.                            | E30164                                                   |
| Price term                          | Ex-work price                                            |
| Payment term                        | T/T 30% payment in advance , 70% balance before shipping |
| Lead time for sample                | 7-15 days                                                |
| Lead time for production 15-25 days |                                                          |
| Inner Packing                       | OPP bag                                                  |
| Outer Packing                       | Carton                                                   |
| Shipping Way                        | by courier as DHL, FEDEX, UPS, EMS                       |
| Remark                              | Nickle and Lead free                                     |
| Payment Way                         | T/T, WesternUion, Paypal, Bank transfer,etc.             |