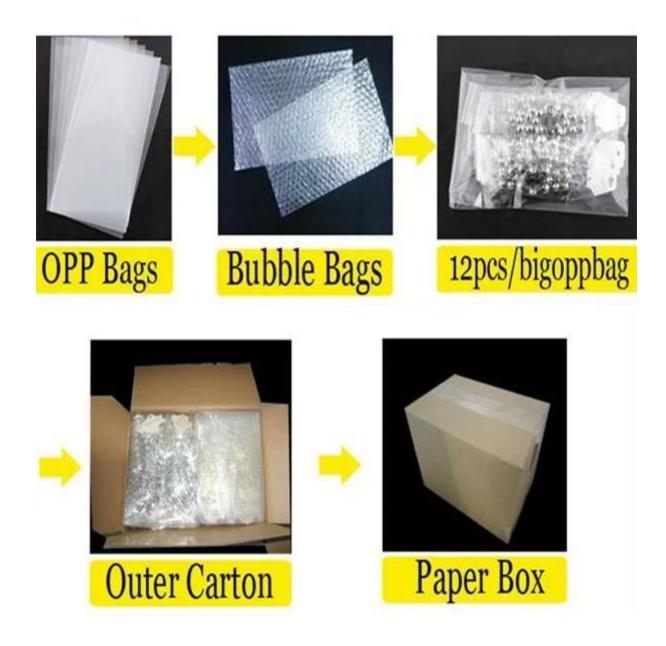

# Pakistani cheap crystal snowball silver earrings designs E30152

| Earrings                                                 |
|----------------------------------------------------------|
| E30152                                                   |
| Ex-work price                                            |
| T/T 30% payment in advance , 70% balance before shipping |
| 7-15 days                                                |
| 15-25 days                                               |
| OPP bag                                                  |
| Carton                                                   |
| by courier as DHL, FEDEX, UPS, EMS                       |
| Nickle and Lead free                                     |
| T/T, WesternUion, Paypal, Bank transfer,etc.             |
|                                                          |