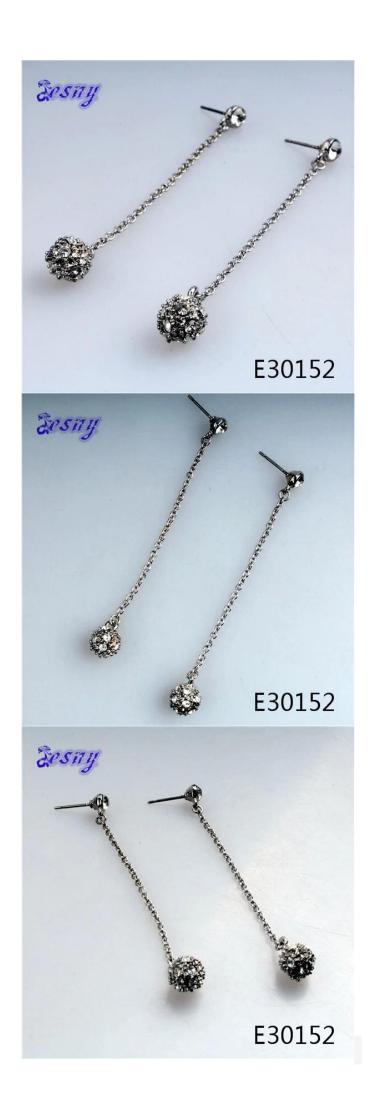

# Pakistani cheap crystal snowball silver earrings designs E30152

| Earrings                                                 |
|----------------------------------------------------------|
| E30152                                                   |
| Ex-work price                                            |
| T/T 30% payment in advance , 70% balance before shipping |
| 7-15 days                                                |
| 15-25 days                                               |
| OPP bag                                                  |
| Carton                                                   |
| by courier as DHL, FEDEX, UPS, EMS                       |
| Nickle and Lead free                                     |
| T/T, WesternUion, Paypal, Bank transfer,etc.             |
|                                                          |