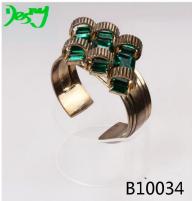

## Rhinestone crystal watch alloy fashion flower bracelet pattern bangle

| Item Name                     | bangle                                               |
|-------------------------------|------------------------------------------------------|
| Item No.                      | N10034                                               |
| Material                      | metal, alloy                                         |
| Price term                    | Ex-work price                                        |
| Payment term                  | 30% payment in advance , 70% balance before shipping |
| Lead time for sample          | 7-15 days                                            |
| Lead time for mass production | 15-25 days                                           |
| Inner Packing                 | OPP bag                                              |
| Outer Packing                 | Carton                                               |
| Payment Way                   | T/T WesternUion paypal Bank transfer                 |
| Shipping Way                  | by courier as DHL, FEDEX, UPS, EMS                   |
| Remark                        | Nickle and Lead free                                 |