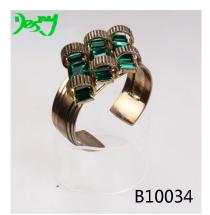

## Rhinestone crystal watch alloy fashion flower bracelet pattern bangle

| Item Name                     | bangle                                               |
|-------------------------------|------------------------------------------------------|
| Item No.                      | N10034                                               |
| Material                      | metal, alloy                                         |
| Price term                    | Ex-work price                                        |
| Payment term                  | 30% payment in advance , 70% balance before shipping |
| Lead time for sample          | 7-15 days                                            |
| Lead time for mass production | 15-25 days                                           |
| Inner Packing                 | OPP bag                                              |
| Outer Packing                 | Carton                                               |
| Payment Way                   | T/T WesternUion paypal Bank transfer                 |
| Shipping Way                  | by courier as DHL, FEDEX, UPS, EMS                   |
| Remark                        | Nickle and Lead free                                 |