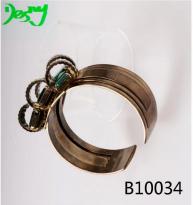

## Rhinestone crystal watch alloy fashion flower bracelet pattern bangle

| Item Name                     | bangle                                               |
|-------------------------------|------------------------------------------------------|
| Item No.                      | N10034                                               |
| Material                      | metal, alloy                                         |
| Price term                    | Ex-work price                                        |
| Payment term                  | 30% payment in advance , 70% balance before shipping |
| Lead time for sample          | 7-15 days                                            |
| Lead time for mass production | 15-25 days                                           |
| Inner Packing                 | OPP bag                                              |
| Outer Packing                 | Carton                                               |
| Payment Way                   | T/T WesternUion paypal Bank transfer                 |
| Shipping Way                  | by courier as DHL, FEDEX, UPS, EMS                   |
| Remark                        | Nickle and Lead free                                 |