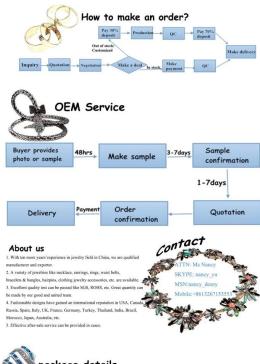

| Ex-work price                                        |
| Payment term                  | 30% payment in advance , 70% balance before shipping |
| Lead time for sample          | 7-15 days                                            |
| Lead time for mass production | 15-25 days                                           |
| Inner Packing                 | OPP bag                                              |
| Outer Packing                 | Carton                                               |
| Payment Way                   | T/T WesternUion paypal Bank transfer                 |
| Shipping Way                  | by courier as DHL, FEDEX, UPS, EMS                   |
| Remark                        | Nickle and Lead free                                 |

















## TO AT Visit us Welcome