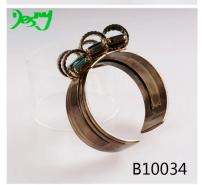

## Rhinestone crystal watch alloy fashion flower bracelet pattern bangle

| Item Name                     | bangle                                               |
|-------------------------------|------------------------------------------------------|
| Item No.                      | N10034                                               |
| Material                      | metal, alloy                                         |
| Price term                    | Ex-work price                                        |
| Payment term                  | 30% payment in advance , 70% balance before shipping |
| Lead time for sample          | 7-15 days                                            |
| Lead time for mass production | 15-25 days                                           |
| Inner Packing                 | OPP bag                                              |
| Outer Packing                 | Carton                                               |
| Payment Way                   | T/T WesternUion paypal Bank transfer                 |
| Shipping Way                  | by courier as DHL, FEDEX, UPS, EMS                   |
| Remark                        | Nickle and Lead free                                 |