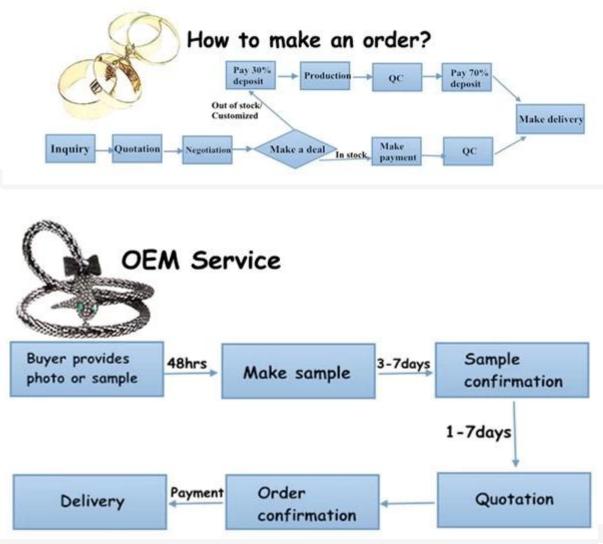

### How to get our samples?

1. Samples are supplied. Sample cost is in negotiation(can be refunded after placing an orde r).

- 2. Customized samples are welcome.
- 3. Sample lead-time: 10~13days.