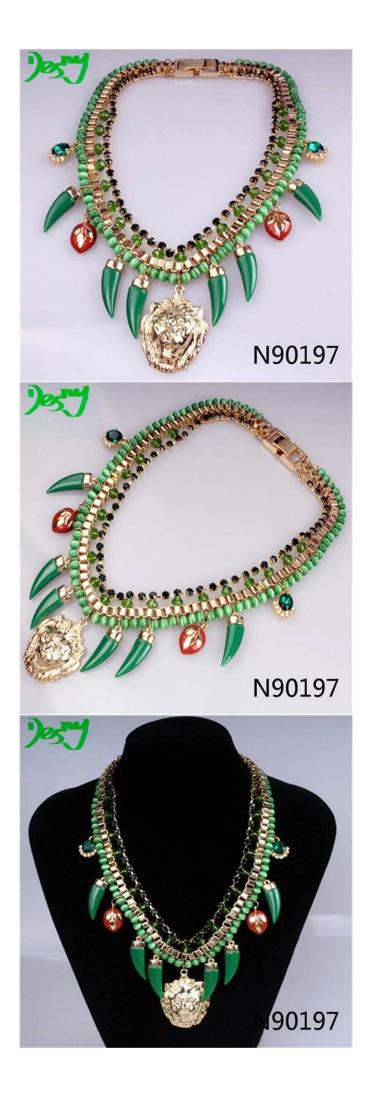

### Scotland gold lion head pendant statement necklace N90197

| <u> </u>                 |                                                          |
|--------------------------|----------------------------------------------------------|
| Item Name                | Necklace                                                 |
| Item No.                 | N90197                                                   |
| Price term               | Ex-work price                                            |
| Payment term             | T/T 30% payment in advance , 70% balance before shipping |
| Lead time for sample     | 7-15 days                                                |
| Lead time for production | 15-25 days                                               |
| Inner Packing            | OPP bag                                                  |
| Outer Packing            | Carton                                                   |
| Shipping Way             | by courier as DHL, FEDEX, UPS, EMS                       |
| Remark                   | Nickle and Lead free                                     |
| Payment Way              | T/T, WesternUion, Paypal, Bank transfer,etc.             |