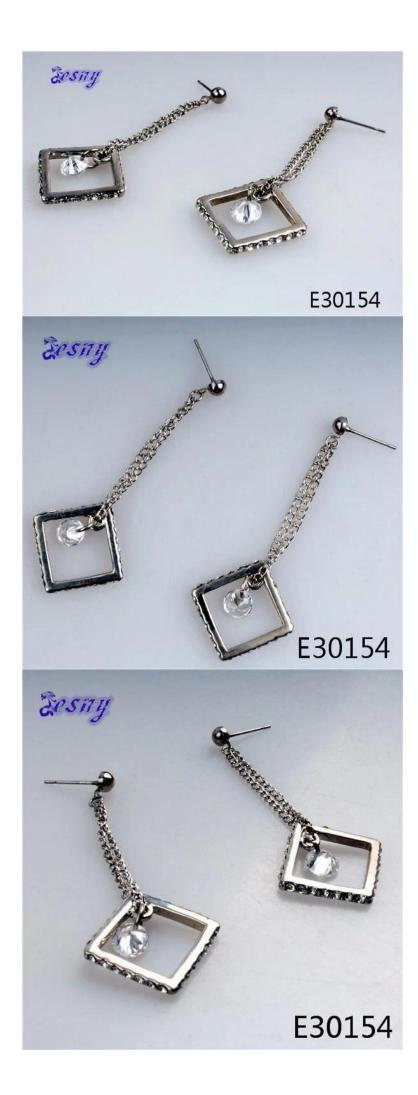

| <mark>Square wholesale ste</mark> | <u>rling silver crystal bead hooks earring E30154</u>    |
|-----------------------------------|----------------------------------------------------------|
| Item Name                         | Earrings                                                 |
| Item No.                          | E30154                                                   |
| Price term                        | Ex-work price                                            |
| Payment term                      | T/T 30% payment in advance , 70% balance before shipping |
| Lead time for sample              | 7-15 days                                                |
| Lead time for production          | 15-25 days                                               |
| Inner Packing                     | OPP bag                                                  |
| Outer Packing                     | Carton                                                   |
| Shipping Way                      | by courier as DHL, FEDEX, UPS, EMS                       |
| Remark                            | Nickle and Lead free                                     |
| Payment Way                       | T/T, WesternUion, Paypal, Bank transfer,etc.             |