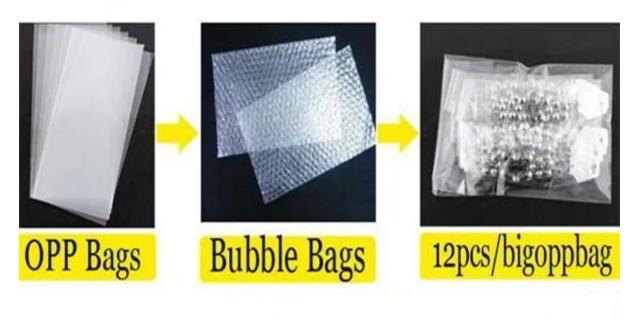

nvoice sent and 30% deposit received.
- 4. Production made and information updated.
- 5. Balance payed and products arranged for delivery.
- 6. After-sale service provided in case of problems.

### How to get our samples?

1. Samples are supplied. Sample cost is in negotiation(can be refunded after placing an orde r).

- 2. Customized samples are welcome.
- 3. Sample lead-time: 10~13days.

### <u>After-sale service</u>

If you find something wrong (inferior quantity, damage, etc.) after you receive parcel , pleas e take pictures and contact us at once, and prompt reply and good solutions will be supplied

#### Welcome to contact us:

ATTN:Ms Nancy Skype: nancy.yu11 Email:nancy@desnyjewelry.cn M:+8613267153553 T:+86755 8482 8102

## **Processig room**



# Sample room



# Package details





**Delivery**