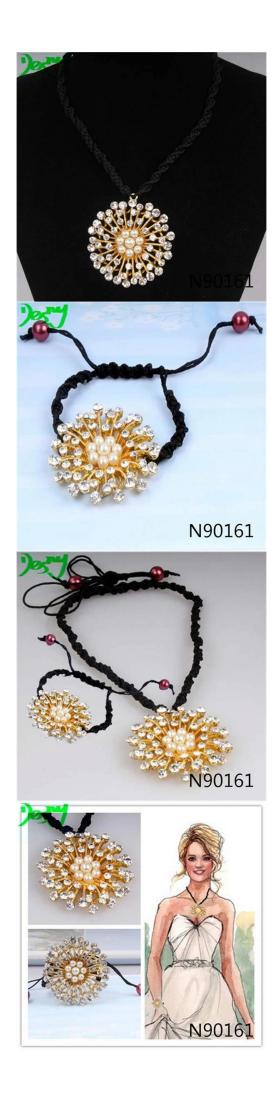

#### <u>adjustable cord crystal flower sex charmed necklace N90161</u>

| Item Name                | Necklace                                                 |
|--------------------------|----------------------------------------------------------|
| Item No.                 | N90161                                                   |
| Price term               | Ex-work price                                            |
| Payment term             | T/T 30% payment in advance , 70% balance before shipping |
| Lead time for sample     | 7-15 days                                                |
| Lead time for production | 15-25 days                                               |
| Inner Packing            | OPP bag                                                  |
| Outer Packing            | Carton                                                   |
| Shipping Way             | by courier as DHL, FEDEX, UPS, EMS                       |
| Remark                   | Nickle and Lead free                                     |
| Payment Way              | T/T, WesternUion, Paypal, Bank transfer,etc.             |