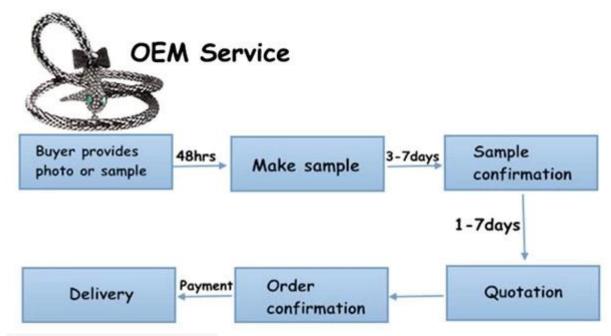

## **How to get our samples?**

- 1. Samples are supplied. Sample cost is in negotiation(can be refunded after placing an orde r).
- 2. Customized samples are welcome.
- 3. Sample lead-time: 10~13days.