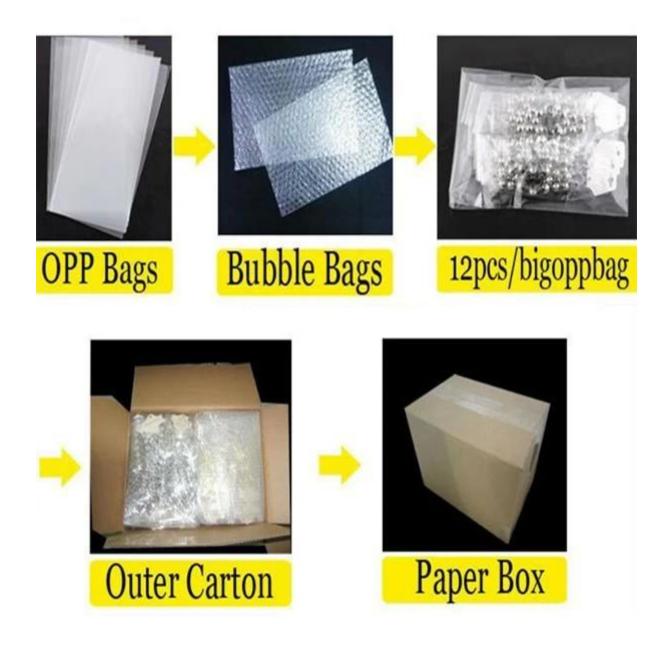

#### antique gold free seed bead bracelet necklace jewelry set JS002

| 1 0                      | <del>V V U</del>                                         |
|--------------------------|----------------------------------------------------------|
| Item Name                | Jewelry set                                              |
| Item No.                 | JS002                                                    |
| Price term               | Ex-work price                                            |
| Payment term             | T/T 30% payment in advance , 70% balance before shipping |
| Lead time for sample     | 7-15 days                                                |
| Lead time for production | 15-25 days                                               |
| Inner Packing            | OPP bag                                                  |
| Outer Packing            | Carton                                                   |
| Shipping Way             | by courier as DHL, FEDEX, UPS, EMS                       |
| Remark                   | Nickle and Lead free                                     |
| Payment Way              | T/T, WesternUion, Paypal, Bank transfer,etc.             |
|                          |                                                          |

# Welcome to contact us:

**Processig room** 

Sample room

Package details

**Delivery** 