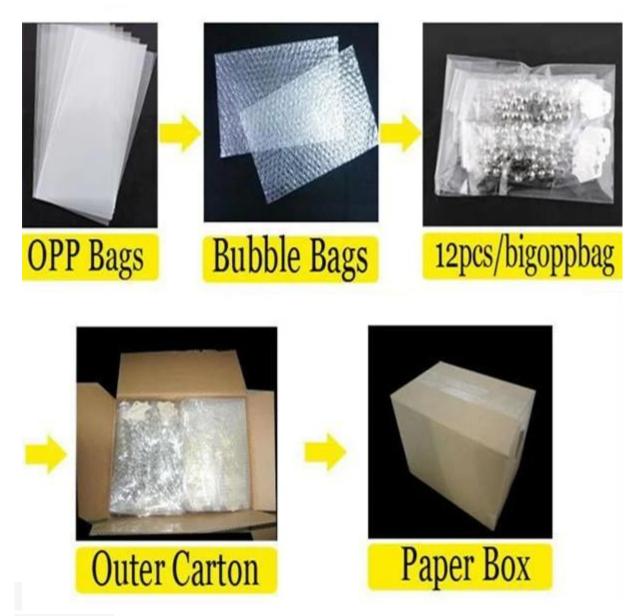

# antique gold long chain owl pendant costume necklace N90207

| Item Name                           | Necklace                                                 |  |  |  |
|-------------------------------------|----------------------------------------------------------|--|--|--|
| Item No.                            | N90207                                                   |  |  |  |
| Price term                          | Ex-work price                                            |  |  |  |
| Payment term                        | T/T 30% payment in advance , 70% balance before shipping |  |  |  |
| Lead time for sample                | 7-15 days                                                |  |  |  |
| Lead time for production 15-25 days |                                                          |  |  |  |
| Inner Packing                       | OPP bag                                                  |  |  |  |
| Outer Packing                       | Carton                                                   |  |  |  |
| Shipping Way                        | by courier as DHL, FEDEX, UPS, EMS                       |  |  |  |
| Remark                              | Nickle and Lead free                                     |  |  |  |
| Payment Way                         | T/T, WesternUion, Paypal, Bank transfer,etc.             |  |  |  |

#### Welcome to contact us:

**Processig room** 

Sample room

Package details

**Delivery** 