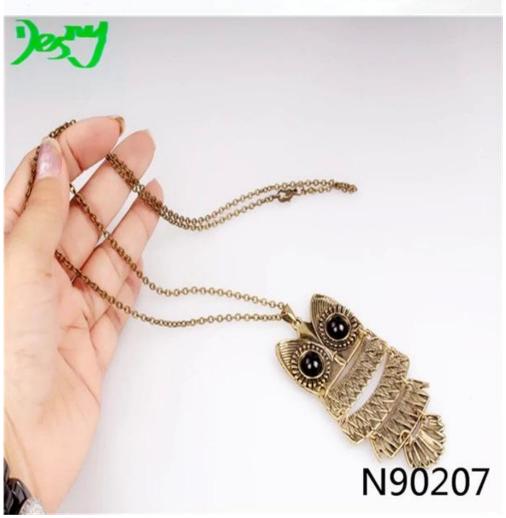

# antique gold long chain owl pendant costume necklace N90207

| Item Name                           | Necklace                                                 |  |  |  |
|-------------------------------------|----------------------------------------------------------|--|--|--|
| Item No.                            | N90207                                                   |  |  |  |
| Price term                          | Ex-work price                                            |  |  |  |
| Payment term                        | T/T 30% payment in advance , 70% balance before shipping |  |  |  |
| Lead time for sample                | 7-15 days                                                |  |  |  |
| Lead time for production 15-25 days |                                                          |  |  |  |
| Inner Packing                       | OPP bag                                                  |  |  |  |
| Outer Packing                       | Carton                                                   |  |  |  |
| Shipping Way                        | by courier as DHL, FEDEX, UPS, EMS                       |  |  |  |
| Remark                              | Nickle and Lead free                                     |  |  |  |
| Payment Way                         | T/T, WesternUion, Paypal, Bank transfer,etc.             |  |  |  |