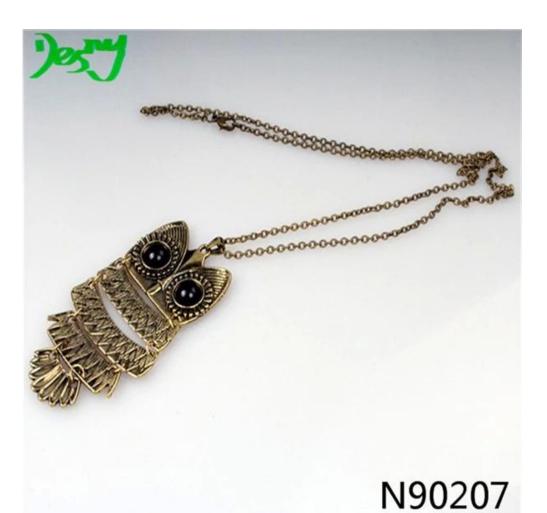

# antique gold long chain owl pendant costume necklace N90207

| Item Name                           | Necklace                                                 |  |  |  |
|-------------------------------------|----------------------------------------------------------|--|--|--|
| Item No.                            | N90207                                                   |  |  |  |
| Price term                          | Ex-work price                                            |  |  |  |
| Payment term                        | T/T 30% payment in advance , 70% balance before shipping |  |  |  |
| Lead time for sample                | 7-15 days                                                |  |  |  |
| Lead time for production 15-25 days |                                                          |  |  |  |
| Inner Packing                       | OPP bag                                                  |  |  |  |
| Outer Packing                       | Carton                                                   |  |  |  |
| Shipping Way                        | by courier as DHL, FEDEX, UPS, EMS                       |  |  |  |
| Remark                              | Nickle and Lead free                                     |  |  |  |
| Payment Way                         | T/T, WesternUion, Paypal, Bank transfer,etc.             |  |  |  |