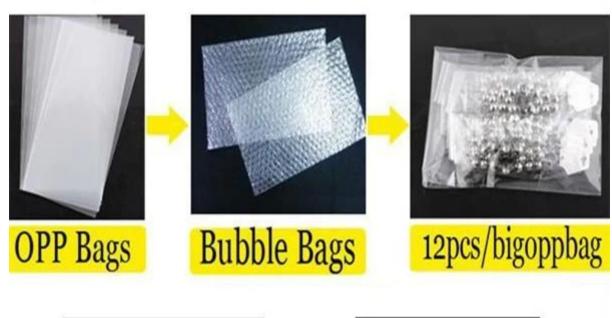

and 30% deposit received.
- 4. Production made and information updated.
- 5. Balance payed and products arranged for delivery.
- 6. After-sale service provided in case of problems.

#### How to get our samples?

1. Samples are supplied. Sample cost is in negotiation(can be refunded after placing an orde r).

- 2. Customized samples are welcome.
- 3. Sample lead-time: 10~13days.

#### <u>After-sale service</u>

If you find something wrong (inferior quantity, damage, etc.) after you receive parcel , pleas e take pictures and contact us at once, and prompt reply and good solutions will be supplied

#### Welcome to contact us:

ATTN:Ms Nancy Skype: nancy.yu11 Email:nancy@desnyjewelry.cn M:+8613267153553 T:+86755 8482 8102

### **Processig room**



## Sample room



# <u>Package details</u>





**Delivery**