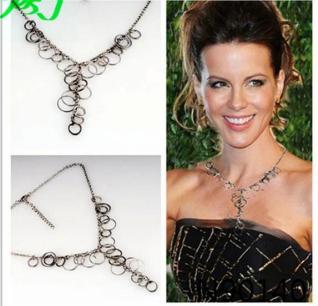

#### <u>brass silver chain circle pendant lariat necklace N90140</u>

| Item Name                | Necklace                                                 |
|--------------------------|----------------------------------------------------------|
| Item No.                 | N90140                                                   |
| Price term               | Ex-work price                                            |
| Payment term             | T/T 30% payment in advance , 70% balance before shipping |
| Lead time for sample     | 7-15 days                                                |
| Lead time for production | 15-25 days                                               |
| Inner Packing            | OPP bag                                                  |
| Outer Packing            | Carton                                                   |
| Shipping Way             | by courier as DHL, FEDEX, UPS, EMS                       |
| Remark                   | Nickle and Lead free                                     |
| Payment Way              | T/T, WesternUion, Paypal, Bank transfer,etc.             |

N90140