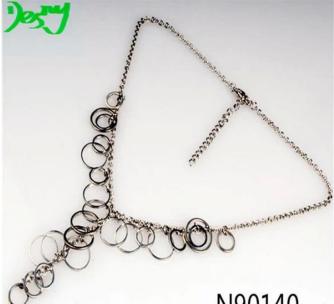

#### <u>brass silver chain circle pendant lariat necklace N90140</u>

| Item Name                | Necklace                                                 |
|--------------------------|----------------------------------------------------------|
| Item No.                 | N90140                                                   |
| Price term               | Ex-work price                                            |
| Payment term             | T/T 30% payment in advance , 70% balance before shipping |
| Lead time for sample     | 7-15 days                                                |
| Lead time for production | 15-25 days                                               |
| Inner Packing            | OPP bag                                                  |
| Outer Packing            | Carton                                                   |
| Shipping Way             | by courier as DHL, FEDEX, UPS, EMS                       |
| Remark                   | Nickle and Lead free                                     |
| Payment Way              | T/T, WesternUion, Paypal, Bank transfer,etc.             |

N90140