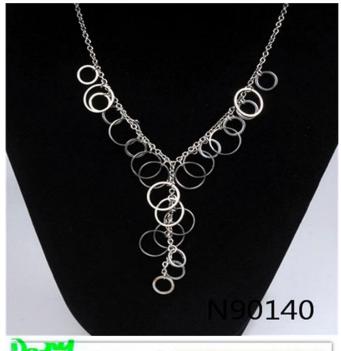

#### <u>brass silver chain circle pendant lariat necklace N90140</u>

| Item Name                | Necklace                                                 |
|--------------------------|----------------------------------------------------------|
| Item No.                 | N90140                                                   |
| Price term               | Ex-work price                                            |
| Payment term             | T/T 30% payment in advance , 70% balance before shipping |
| Lead time for sample     | 7-15 days                                                |
| Lead time for production | 15-25 days                                               |
| Inner Packing            | OPP bag                                                  |
| Outer Packing            | Carton                                                   |
| Shipping Way             | by courier as DHL, FEDEX, UPS, EMS                       |
| Remark                   | Nickle and Lead free                                     |
| Payment Way              | T/T, WesternUion, Paypal, Bank transfer,etc.             |

N90140