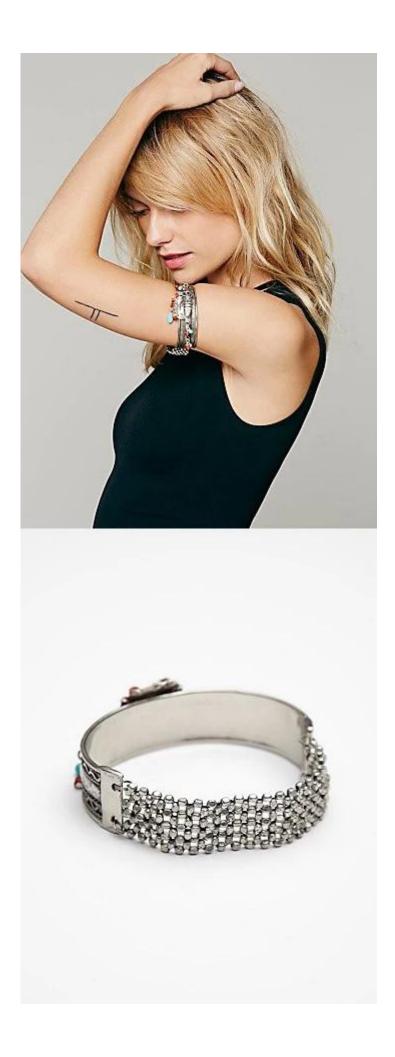

## crochet bead tribal ethnic personalized armband bracelet

| Item Name                     | armband bracelet                                     |
|-------------------------------|------------------------------------------------------|
| Item No.                      | FPB005                                               |
| Material                      | Metal+brass+glass+turquoise                          |
| Price term                    | Ex-work price                                        |
| Payment term                  | 30% payment in advance , 70% balance before shipping |
| Lead time for sample          | 7-15 days                                            |
| Lead time for mass production | 15-25 days                                           |
| Inner Packing                 | OPP bag                                              |
| Outer Packing                 | Carton                                               |
| Payment Way                   | T/T, WesternUion, paypal, Bank transfer              |
| Shipping Way                  | by courier as DHL, FEDEX, UPS, EMS                   |
| Remark                        | Nickle and Lead free                                 |