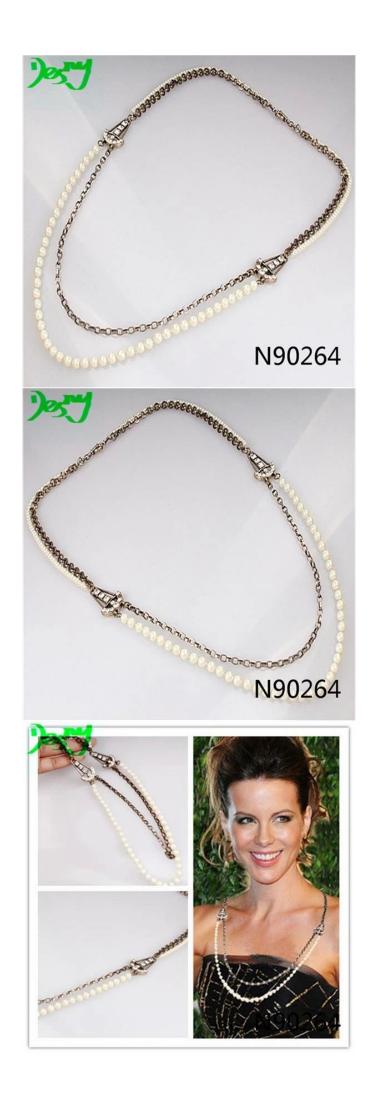

# crystal anchor necklace natural pearl chains necklace N90264

| Item Name                | Necklace                                                 |
|--------------------------|----------------------------------------------------------|
| Item No.                 | N90264                                                   |
| Price term               | Ex-work price                                            |
| Payment term             | T/T 30% payment in advance , 70% balance before shipping |
| Lead time for sample     | 7-15 days                                                |
| Lead time for production | 15-25 days                                               |
| Inner Packing            | OPP bag                                                  |
| Outer Packing            | Carton                                                   |
| Shipping Way             | by courier as DHL, FEDEX, UPS, EMS                       |
| Remark                   | Nickle and Lead free                                     |
| Payment Way              | T/T, WesternUion, Paypal, Bank transfer,etc.             |