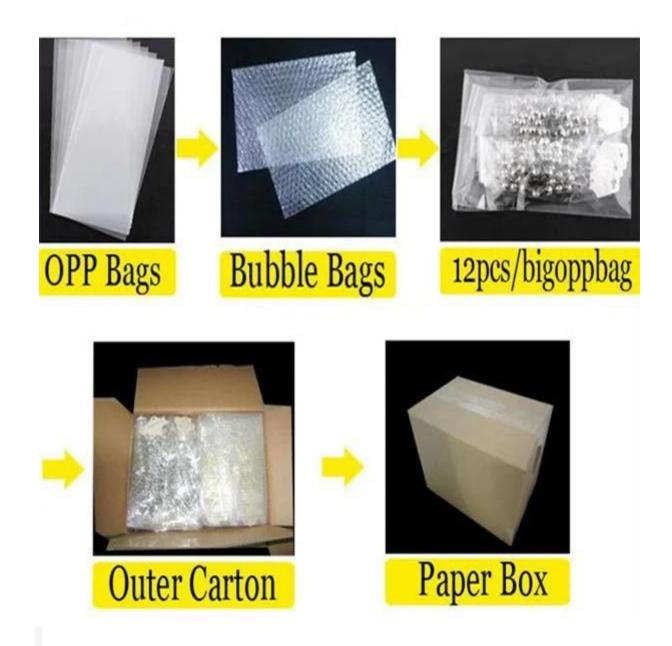

# crystal anchor necklace natural pearl chains necklace N90264

| Item Name                | Necklace                                                 |
|--------------------------|----------------------------------------------------------|
| Item No.                 | N90264                                                   |
| Price term               | Ex-work price                                            |
| Payment term             | T/T 30% payment in advance , 70% balance before shipping |
| Lead time for sample     | 7-15 days                                                |
| Lead time for production | 15-25 days                                               |
| Inner Packing            | OPP bag                                                  |
| Outer Packing            | Carton                                                   |
| Shipping Way             | by courier as DHL, FEDEX, UPS, EMS                       |
| Remark                   | Nickle and Lead free                                     |
| Payment Way              | T/T, WesternUion, Paypal, Bank transfer,etc.             |

**Welcome to contact us:** 

**Processig room** 

Sample room

Package details

**Delivery** 