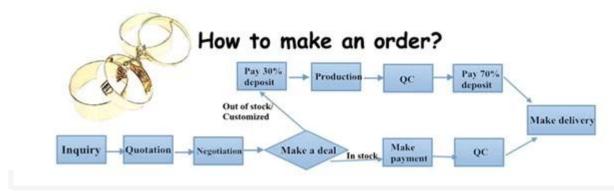

## **How to get our samples?**

- 1. Samples are supplied. Sample cost is in negotiation(can be refunded after placing an orde r).
- 2. Customized samples are welcome.
- 3. Sample lead-time: 10~13days.