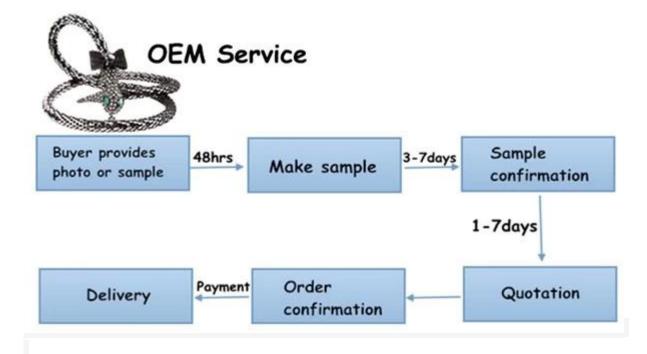

## **How to get our samples?**

- 1. Samples are supplied. Sample cost is in negotiation(can be refunded after placing an orde r).
- 2. Customized samples are welcome.
- 3. Sample lead-time: 10~13days.