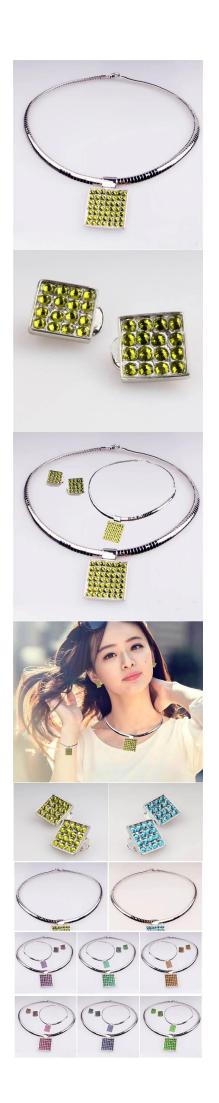

# crystal charm bracelet pendant necklace jewelry set JS001

| Item Name                | Jewelry set                                              |
|--------------------------|----------------------------------------------------------|
|                          |                                                          |
| Item No.                 | JS001                                                    |
| Price term               | Ex-work price                                            |
| Payment term             | T/T 30% payment in advance , 70% balance before shipping |
| Lead time for sample     | 7-15 days                                                |
| Lead time for production | 15-25 days                                               |
| Inner Packing            | OPP bag                                                  |
| Outer Packing            | Carton                                                   |
| Shipping Way             | by courier as DHL, FEDEX, UPS, EMS                       |
| Remark                   | Nickle and Lead free                                     |
| Payment Way              | T/T, WesternUion, Paypal, Bank transfer,etc.             |