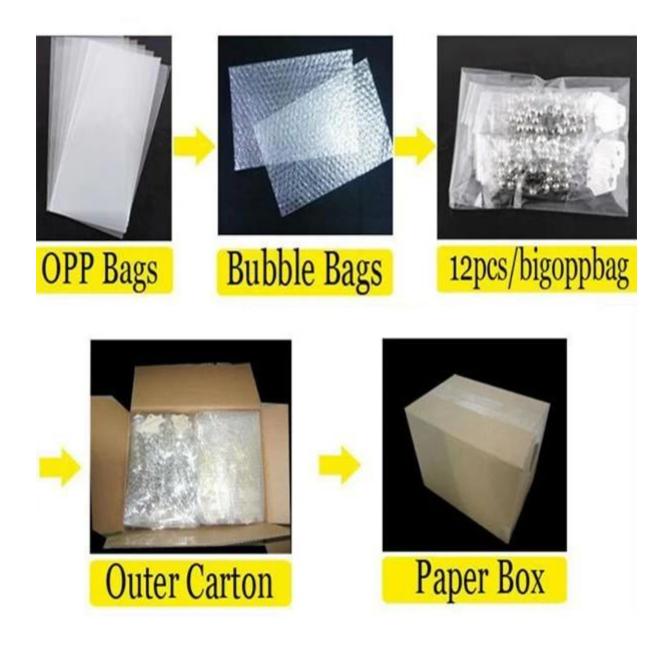

# crystal charm bracelet pendant necklace jewelry set JS001

| Item Name                | Jewelry set                                              |
|--------------------------|----------------------------------------------------------|
|                          |                                                          |
| Item No.                 | JS001                                                    |
| Price term               | Ex-work price                                            |
| Payment term             | T/T 30% payment in advance , 70% balance before shipping |
| Lead time for sample     | 7-15 days                                                |
| Lead time for production | 15-25 days                                               |
| Inner Packing            | OPP bag                                                  |
| Outer Packing            | Carton                                                   |
| Shipping Way             | by courier as DHL, FEDEX, UPS, EMS                       |
| Remark                   | Nickle and Lead free                                     |
| Payment Way              | T/T, WesternUion, Paypal, Bank transfer,etc.             |

## Welcome to contact us:

**Processig room** 

Sample room

Package details

**Delivery** 