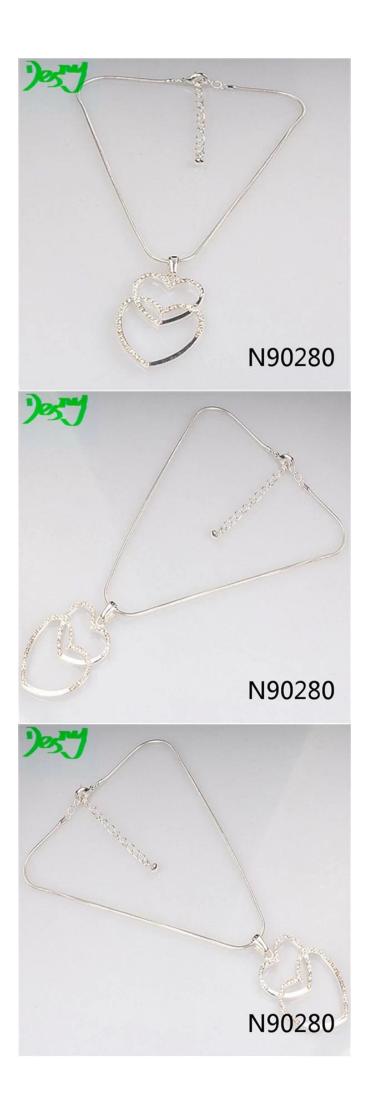

## crystal sex double hearts charmed pendant necklace N90280

| Item Name                           | Necklace                                                 |  |  |
|-------------------------------------|----------------------------------------------------------|--|--|
| Item No.                            | N90280                                                   |  |  |
| Price term                          | Ex-work price                                            |  |  |
| Payment term                        | T/T 30% payment in advance , 70% balance before shipping |  |  |
| Lead time for sample                | 7-15 days                                                |  |  |
| Lead time for production 15-25 days |                                                          |  |  |
| Inner Packing                       | OPP bag                                                  |  |  |
| Outer Packing                       | Carton                                                   |  |  |
| Shipping Way                        | by courier as DHL, FEDEX, UPS, EMS                       |  |  |
| Remark                              | Nickle and Lead free                                     |  |  |
| Payment Way                         | T/T, WesternUion, Paypal, Bank transfer,etc.             |  |  |