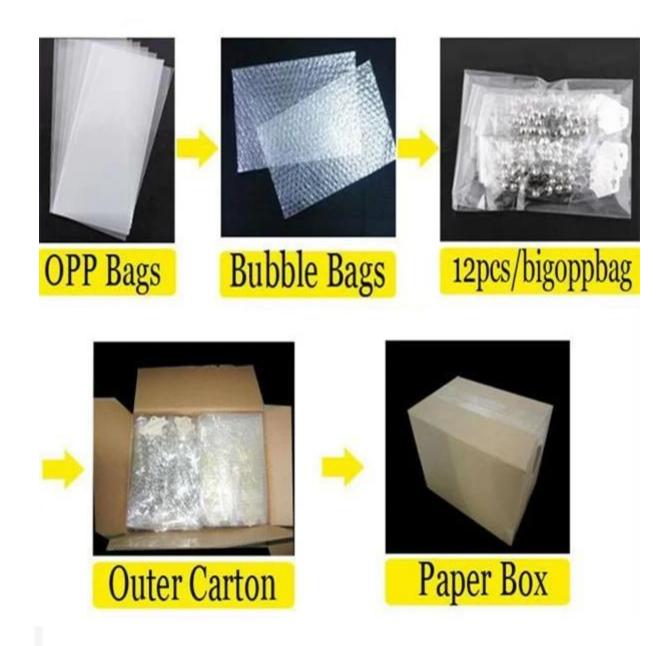

## crystal sex double hearts charmed pendant necklace N90280

| Item Name                           | Necklace                                                 |  |  |
|-------------------------------------|----------------------------------------------------------|--|--|
| Item No.                            | N90280                                                   |  |  |
| Price term                          | Ex-work price                                            |  |  |
| Payment term                        | T/T 30% payment in advance , 70% balance before shipping |  |  |
| Lead time for sample                | 7-15 days                                                |  |  |
| Lead time for production 15-25 days |                                                          |  |  |
| Inner Packing                       | OPP bag                                                  |  |  |
| Outer Packing                       | Carton                                                   |  |  |
| Shipping Way                        | by courier as DHL, FEDEX, UPS, EMS                       |  |  |
| Remark                              | Nickle and Lead free                                     |  |  |
| Payment Way                         | T/T, WesternUion, Paypal, Bank transfer,etc.             |  |  |