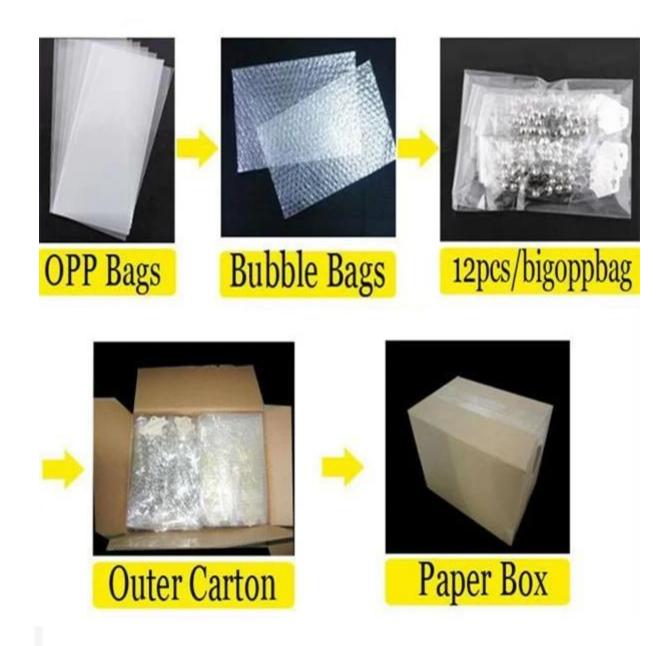

# crystal statement friendship silver layered chains necklace N90130

| Item Name                           | Necklace                                                 |  |  |  |
|-------------------------------------|----------------------------------------------------------|--|--|--|
| Item No.                            | N90130                                                   |  |  |  |
| Price term                          | Ex-work price                                            |  |  |  |
| Payment term                        | T/T 30% payment in advance , 70% balance before shipping |  |  |  |
| Lead time for sample                | 7-15 days                                                |  |  |  |
| Lead time for production 15-25 days |                                                          |  |  |  |
| Inner Packing                       | OPP bag                                                  |  |  |  |
| Outer Packing                       | Carton                                                   |  |  |  |
| Shipping Way                        | by courier as DHL, FEDEX, UPS, EMS                       |  |  |  |
| Remark                              | Nickle and Lead free                                     |  |  |  |
| Payment Way                         | T/T, WesternUion, Paypal, Bank transfer,etc.             |  |  |  |