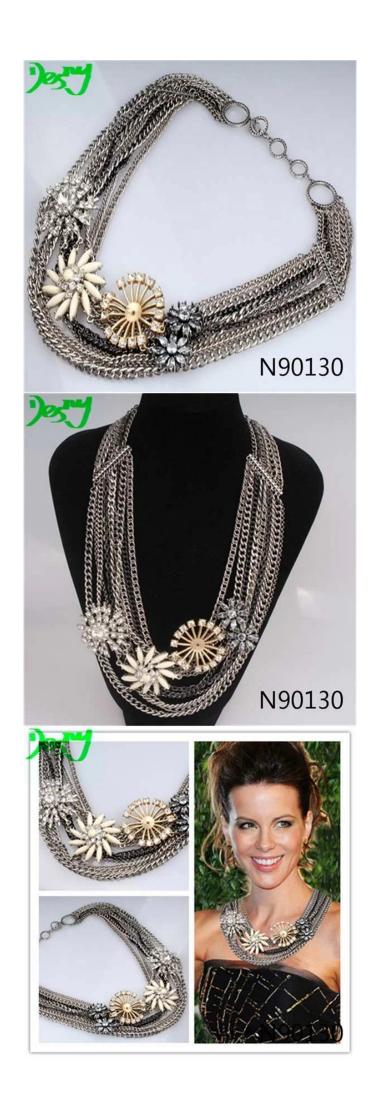

# crystal statement friendship silver layered chains necklace N90130

| Item Name                           | Necklace                                                 |  |  |  |
|-------------------------------------|----------------------------------------------------------|--|--|--|
| Item No.                            | N90130                                                   |  |  |  |
| Price term                          | Ex-work price                                            |  |  |  |
| Payment term                        | T/T 30% payment in advance , 70% balance before shipping |  |  |  |
| Lead time for sample                | 7-15 days                                                |  |  |  |
| Lead time for production 15-25 days |                                                          |  |  |  |
| Inner Packing                       | OPP bag                                                  |  |  |  |
| Outer Packing                       | Carton                                                   |  |  |  |
| Shipping Way                        | by courier as DHL, FEDEX, UPS, EMS                       |  |  |  |
| Remark                              | Nickle and Lead free                                     |  |  |  |
| Payment Way                         | T/T, WesternUion, Paypal, Bank transfer,etc.             |  |  |  |