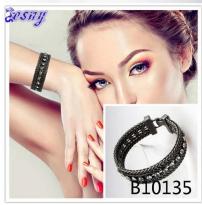

## cup chain rhinestone woman accessories brazil bracelet B10135

| Item Name                | bangle bracelet                                          |
|--------------------------|----------------------------------------------------------|
| Item No.                 | B10135                                                   |
| Price term               | Ex-work price                                            |
| Payment term             | T/T 30% payment in advance , 70% balance before shipping |
| Lead time for sample     | 7-15 days                                                |
| Lead time for production | 15-25 days                                               |
| Inner Packing            | OPP bag                                                  |
| Outer Packing            | Carton                                                   |
| Shipping Way             | by courier as DHL, FEDEX, UPS, EMS                       |
| Remark                   | Nickle and Lead free                                     |
| Payment Way              | T/T, WesternUion, Paypal, Bank transfer,etc.             |