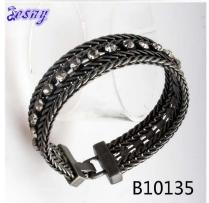

## cup chain rhinestone woman accessories brazil bracelet B10135

| Item Name                | bangle bracelet                                          |
|--------------------------|----------------------------------------------------------|
| Item No.                 | B10135                                                   |
| Price term               | Ex-work price                                            |
| Payment term             | T/T 30% payment in advance , 70% balance before shipping |
| Lead time for sample     | 7-15 days                                                |
| Lead time for production | 15-25 days                                               |
| Inner Packing            | OPP bag                                                  |
| Outer Packing            | Carton                                                   |
| Shipping Way             | by courier as DHL, FEDEX, UPS, EMS                       |
| Remark                   | Nickle and Lead free                                     |
| Payment Way              | T/T, WesternUion, Paypal, Bank transfer,etc.             |