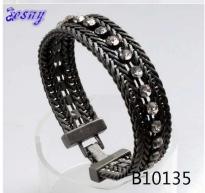

## cup chain rhinestone woman accessories brazil bracelet B10135

| Item Name                | bangle bracelet                                          |
|--------------------------|----------------------------------------------------------|
| Item No.                 | B10135                                                   |
| Price term               | Ex-work price                                            |
| Payment term             | T/T 30% payment in advance , 70% balance before shipping |
| Lead time for sample     | 7-15 days                                                |
| Lead time for production | 15-25 days                                               |
| Inner Packing            | OPP bag                                                  |
| Outer Packing            | Carton                                                   |
| Shipping Way             | by courier as DHL, FEDEX, UPS, EMS                       |
| Remark                   | Nickle and Lead free                                     |
| Payment Way              | T/T, WesternUion, Paypal, Bank transfer,etc.             |