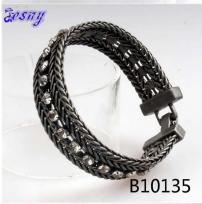

## cup chain rhinestone woman accessories brazil bracelet B10135

| Item Name                | bangle bracelet                                          |
|--------------------------|----------------------------------------------------------|
| Item No.                 | B10135                                                   |
| Price term               | Ex-work price                                            |
| Payment term             | T/T 30% payment in advance , 70% balance before shipping |
| Lead time for sample     | 7-15 days                                                |
| Lead time for production | 15-25 days                                               |
| Inner Packing            | OPP bag                                                  |
| Outer Packing            | Carton                                                   |
| Shipping Way             | by courier as DHL, FEDEX, UPS, EMS                       |
| Remark                   | Nickle and Lead free                                     |
| Payment Way              | T/T, WesternUion, Paypal, Bank transfer,etc.             |