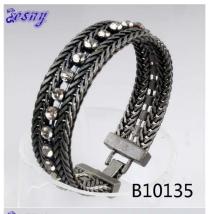

## cup chain rhinestone woman accessories brazil bracelet B10135

| Item Name                | bangle bracelet                                          |
|--------------------------|----------------------------------------------------------|
| Item No.                 | B10135                                                   |
| Price term               | Ex-work price                                            |
| Payment term             | T/T 30% payment in advance , 70% balance before shipping |
| Lead time for sample     | 7-15 days                                                |
| Lead time for production | 15-25 days                                               |
| Inner Packing            | OPP bag                                                  |
| Outer Packing            | Carton                                                   |
| Shipping Way             | by courier as DHL, FEDEX, UPS, EMS                       |
| Remark                   | Nickle and Lead free                                     |
| Payment Way              | T/T, WesternUion, Paypal, Bank transfer,etc.             |