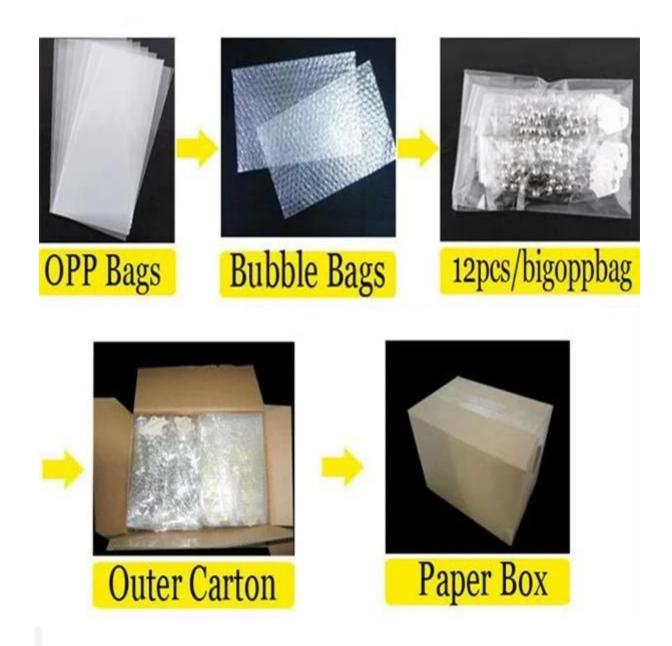

## cup chain rhinestone woman accessories brazil bracelet B10135

| Item Name                | bangle bracelet                                          |
|--------------------------|----------------------------------------------------------|
| Item No.                 | B10135                                                   |
| Price term               | Ex-work price                                            |
| Payment term             | T/T 30% payment in advance , 70% balance before shipping |
| Lead time for sample     | 7-15 days                                                |
| Lead time for production | 15-25 days                                               |
| Inner Packing            | OPP bag                                                  |
| Outer Packing            | Carton                                                   |
| Shipping Way             | by courier as DHL, FEDEX, UPS, EMS                       |
| Remark                   | Nickle and Lead free                                     |
| Payment Way              | T/T, WesternUion, Paypal, Bank transfer,etc.             |

### Welcome to contact us:

**Processig room** 

Sample room

Package details

**Delivery** 