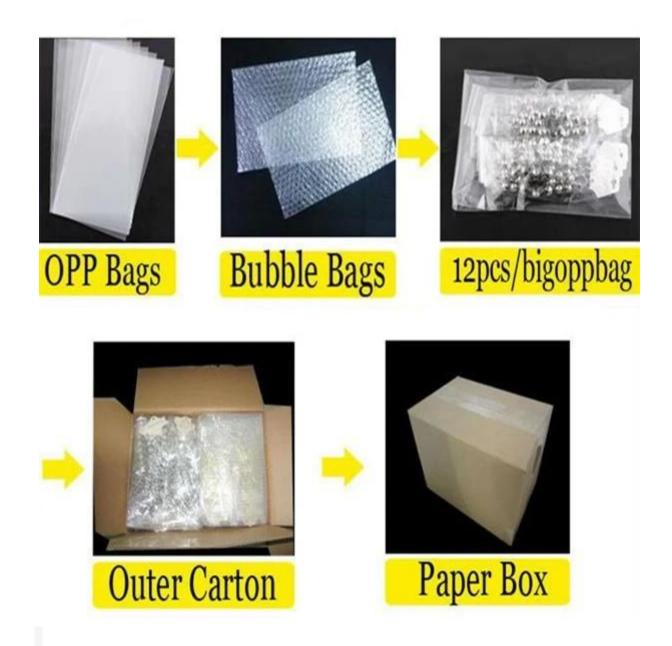

# diamond designs teardrop shaped pendant necklace N90284

| Item Name                | Necklace                                                 |
|--------------------------|----------------------------------------------------------|
| Item No.                 | N90284                                                   |
| Price term               | Ex-work price                                            |
| Payment term             | T/T 30% payment in advance , 70% balance before shipping |
| Lead time for sample     | 7-15 days                                                |
| Lead time for production | 15-25 days                                               |
| Inner Packing            | OPP bag                                                  |
| Outer Packing            | Carton                                                   |
| Shipping Way             | by courier as DHL, FEDEX, UPS, EMS                       |
| Remark                   | Nickle and Lead free                                     |
| Payment Way              | T/T, WesternUion, Paypal, Bank transfer,etc.             |

### Welcome to contact us:

**Processig room** 

Sample room

Package details

**Delivery** 