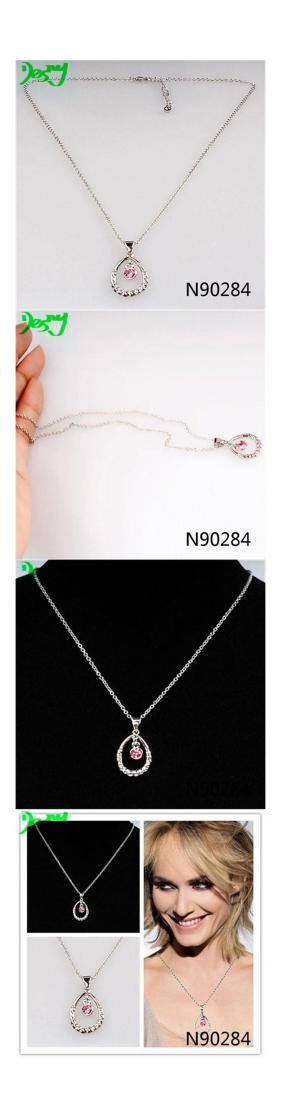

# diamond designs teardrop shaped pendant necklace N90284

| Item Name                | Necklace                                                 |
|--------------------------|----------------------------------------------------------|
| Item No.                 | N90284                                                   |
| Price term               | Ex-work price                                            |
| Payment term             | T/T 30% payment in advance , 70% balance before shipping |
| Lead time for sample     | 7-15 days                                                |
| Lead time for production | 15-25 days                                               |
| Inner Packing            | OPP bag                                                  |
| Outer Packing            | Carton                                                   |
| Shipping Way             | by courier as DHL, FEDEX, UPS, EMS                       |
| Remark                   | Nickle and Lead free                                     |
| Payment Way              | T/T, WesternUion, Paypal, Bank transfer,etc.             |