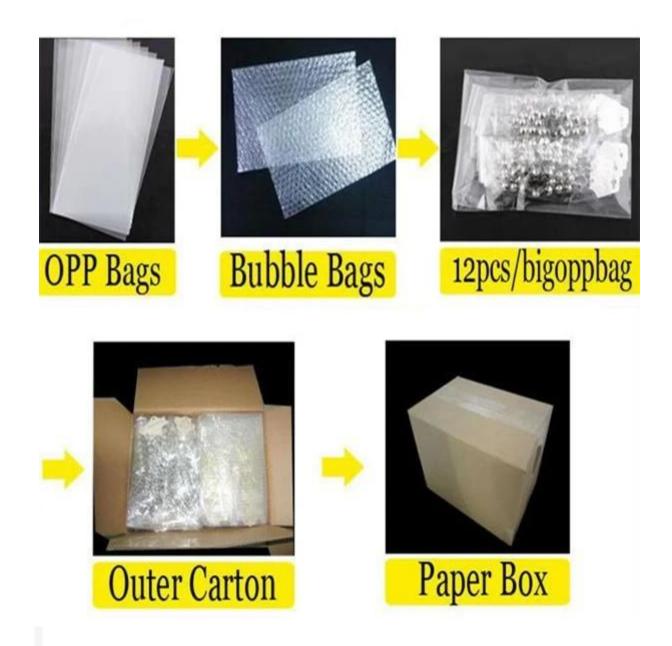

# ebay indian style engraved thick gold bangle bracelet B10048

| Item Name                | bangle bracelet                                          |
|--------------------------|----------------------------------------------------------|
| Item No.                 | B10048                                                   |
| Price term               | Ex-work price                                            |
| Payment term             | T/T 30% payment in advance , 70% balance before shipping |
| Lead time for sample     | 7-15 days                                                |
| Lead time for production | 15-25 days                                               |
| Inner Packing            | OPP bag                                                  |
| Outer Packing            | Carton                                                   |
| Shipping Way             | by courier as DHL, FEDEX, UPS, EMS                       |
| Remark                   | Nickle and Lead free                                     |
| Payment Way              | T/T, WesternUion, Paypal, Bank transfer,etc.             |

### Welcome to contact us:

**Processig room** 

Sample room

Package details

**Delivery** 