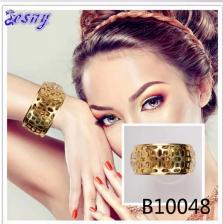

# ebay indian style engraved thick gold bangle bracelet B10048

| Item Name                | bangle bracelet                                          |
|--------------------------|----------------------------------------------------------|
| Item No.                 | B10048                                                   |
| Price term               | Ex-work price                                            |
| Payment term             | T/T 30% payment in advance , 70% balance before shipping |
| Lead time for sample     | 7-15 days                                                |
| Lead time for production | 15-25 days                                               |
| Inner Packing            | OPP bag                                                  |
| Outer Packing            | Carton                                                   |
| Shipping Way             | by courier as DHL, FEDEX, UPS, EMS                       |
| Remark                   | Nickle and Lead free                                     |
| Payment Way              | T/T, WesternUion, Paypal, Bank transfer,etc.             |