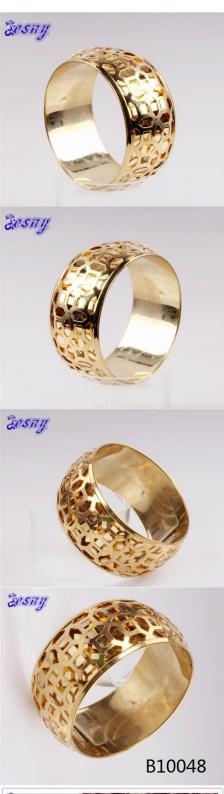

# ebay indian style engraved thick gold bangle bracelet B10048

| Item Name                | bangle bracelet                                          |
|--------------------------|----------------------------------------------------------|
| Item No.                 | B10048                                                   |
| Price term               | Ex-work price                                            |
| Payment term             | T/T 30% payment in advance , 70% balance before shipping |
| Lead time for sample     | 7-15 days                                                |
| Lead time for production | 15-25 days                                               |
| Inner Packing            | OPP bag                                                  |
| Outer Packing            | Carton                                                   |
| Shipping Way             | by courier as DHL, FEDEX, UPS, EMS                       |
| Remark                   | Nickle and Lead free                                     |
| Payment Way              | T/T, WesternUion, Paypal, Bank transfer,etc.             |