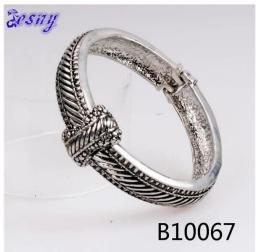

# elastic bracelet swarovski crystal antique silver bangle B10067

| Item Name                | bangle bracelet                                          |
|--------------------------|----------------------------------------------------------|
| Item No.                 | B10067                                                   |
| Price term               | Ex-work price                                            |
| Payment term             | T/T 30% payment in advance , 70% balance before shipping |
| Lead time for sample     | 7-15 days                                                |
| Lead time for production | 15-25 days                                               |
| Inner Packing            | OPP bag                                                  |
| Outer Packing            | Carton                                                   |
| Shipping Way             | by courier as DHL, FEDEX, UPS, EMS                       |
| Remark                   | Nickle and Lead free                                     |
| Payment Way              | T/T, WesternUion, Paypal, Bank transfer,etc.             |