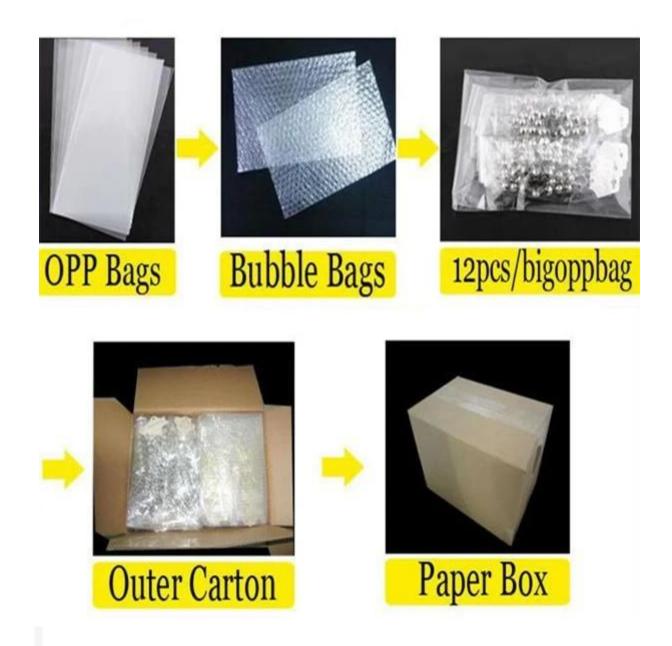

# elastic bracelet swarovski crystal antique silver bangle B10067

| Item Name                | bangle bracelet                                          |
|--------------------------|----------------------------------------------------------|
| Item No.                 | B10067                                                   |
| Price term               | Ex-work price                                            |
| Payment term             | T/T 30% payment in advance , 70% balance before shipping |
| Lead time for sample     | 7-15 days                                                |
| Lead time for production | 15-25 days                                               |
| Inner Packing            | OPP bag                                                  |
| Outer Packing            | Carton                                                   |
| Shipping Way             | by courier as DHL, FEDEX, UPS, EMS                       |
| Remark                   | Nickle and Lead free                                     |
| Payment Way              | T/T, WesternUion, Paypal, Bank transfer,etc.             |