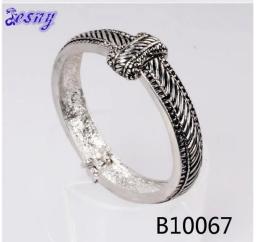

# elastic bracelet swarovski crystal antique silver bangle B10067

| Item Name                | bangle bracelet                                          |
|--------------------------|----------------------------------------------------------|
| Item No.                 | B10067                                                   |
| Price term               | Ex-work price                                            |
| Payment term             | T/T 30% payment in advance , 70% balance before shipping |
| Lead time for sample     | 7-15 days                                                |
| Lead time for production | 15-25 days                                               |
| Inner Packing            | OPP bag                                                  |
| Outer Packing            | Carton                                                   |
| Shipping Way             | by courier as DHL, FEDEX, UPS, EMS                       |
| Remark                   | Nickle and Lead free                                     |
| Payment Way              | T/T, WesternUion, Paypal, Bank transfer,etc.             |