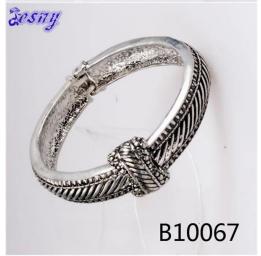

# elastic bracelet swarovski crystal antique silver bangle B10067

| Item Name                | bangle bracelet                                          |
|--------------------------|----------------------------------------------------------|
| Item No.                 | B10067                                                   |
| Price term               | Ex-work price                                            |
| Payment term             | T/T 30% payment in advance , 70% balance before shipping |
| Lead time for sample     | 7-15 days                                                |
| Lead time for production | 15-25 days                                               |
| Inner Packing            | OPP bag                                                  |
| Outer Packing            | Carton                                                   |
| Shipping Way             | by courier as DHL, FEDEX, UPS, EMS                       |
| Remark                   | Nickle and Lead free                                     |
| Payment Way              | T/T, WesternUion, Paypal, Bank transfer,etc.             |