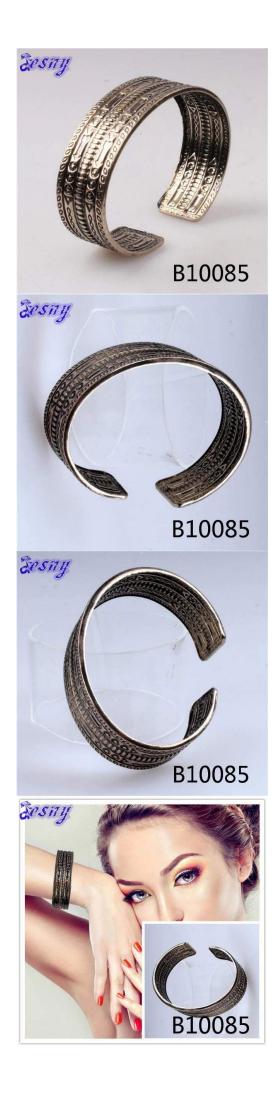

## <u>engraved open indian fashion tattoo antique brass bangle</u>

| Item Name                     | bangle                                               |
|-------------------------------|------------------------------------------------------|
| Item No.                      | B10085                                               |
| Material                      | Alloy,metal                                          |
| Price term                    | Ex-work price                                        |
| Payment term                  | 30% payment in advance , 70% balance before shipping |
| Lead time for sample          | 7-15 days                                            |
| Lead time for mass production | 15-25 days                                           |
| Inner Packing                 | OPP bag                                              |
| Outer Packing                 | Carton                                               |
| Payment Way                   | T/T WesternUion paypal Bank transfer                 |
| Shipping Way                  | by courier as DHL, FEDEX, UPS, EMS                   |
| Remark                        | Nickle and Lead free                                 |