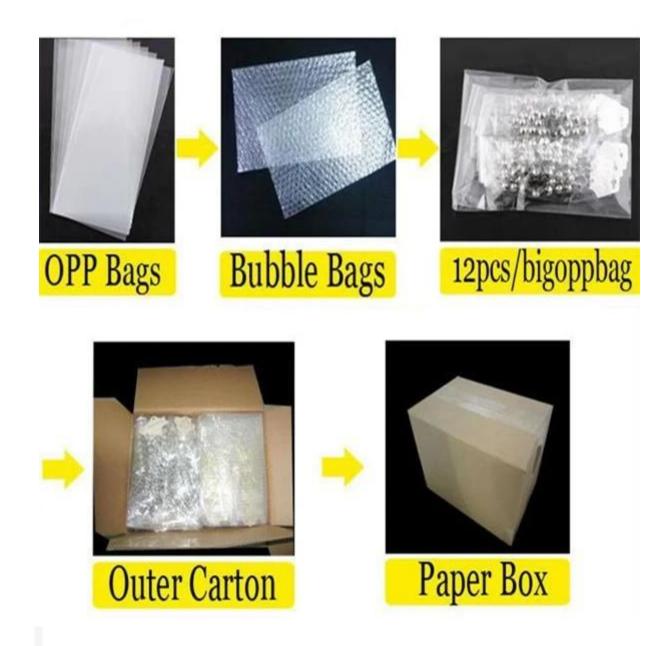

## ethnic jewelry silver chain cross pendant necklace N90350

| Item Name                | Necklace                                                 |
|--------------------------|----------------------------------------------------------|
| Item No.                 | N90350                                                   |
| Price term               | Ex-work price                                            |
| Payment term             | T/T 30% payment in advance , 70% balance before shipping |
| Lead time for sample     | 7-15 days                                                |
| Lead time for production | 15-25 days                                               |
| Inner Packing            | OPP bag                                                  |
| Outer Packing            | Carton                                                   |
| Shipping Way             | by courier as DHL, FEDEX, UPS, EMS                       |
| Remark                   | Nickle and Lead free                                     |
| Payment Way              | T/T, WesternUion, Paypal, Bank transfer,etc.             |

### Welcome to contact us:

**Processig room** 

Sample room

Package details

**Delivery** 