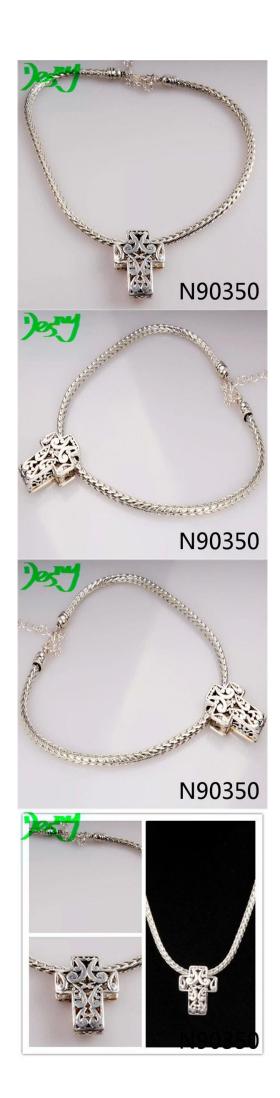

## ethnic jewelry silver chain cross pendant necklace N90350

| Item Name                | Necklace                                                 |
|--------------------------|----------------------------------------------------------|
| Item No.                 | N90350                                                   |
| Price term               | Ex-work price                                            |
| Payment term             | T/T 30% payment in advance , 70% balance before shipping |
| Lead time for sample     | 7-15 days                                                |
| Lead time for production | 15-25 days                                               |
| Inner Packing            | OPP bag                                                  |
| Outer Packing            | Carton                                                   |
| Shipping Way             | by courier as DHL, FEDEX, UPS, EMS                       |
| Remark                   | Nickle and Lead free                                     |
| Payment Way              | T/T, WesternUion, Paypal, Bank transfer,etc.             |