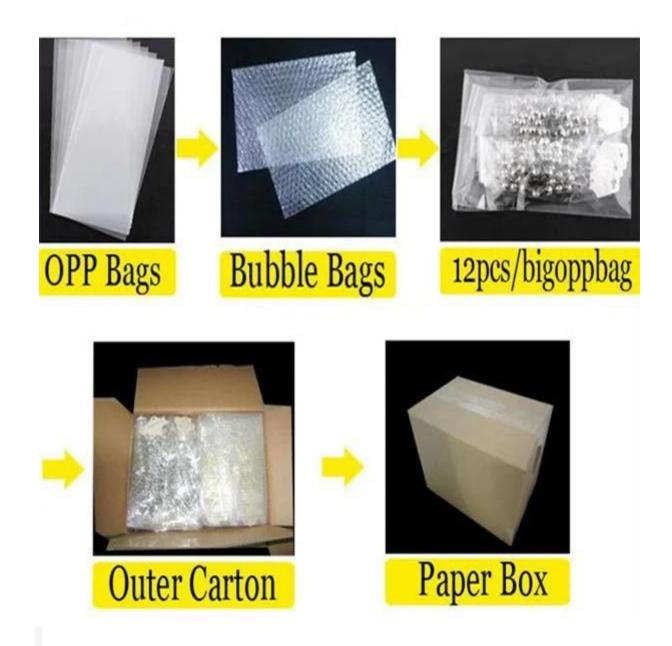

# ethnic resin flower China factory shourouk necklace N90212

| Item Name                | Necklace                                                 |
|--------------------------|----------------------------------------------------------|
| Item No.                 | N90212                                                   |
| Price term               | Ex-work price                                            |
| Payment term             | T/T 30% payment in advance , 70% balance before shipping |
| Lead time for sample     | 7-15 days                                                |
| Lead time for production | 15-25 days                                               |
| Inner Packing            | OPP bag                                                  |
| Outer Packing            | Carton                                                   |
| Shipping Way             | by courier as DHL, FEDEX, UPS, EMS                       |
| Remark                   | Nickle and Lead free                                     |
| Payment Way              | T/T, WesternUion, Paypal, Bank transfer,etc.             |