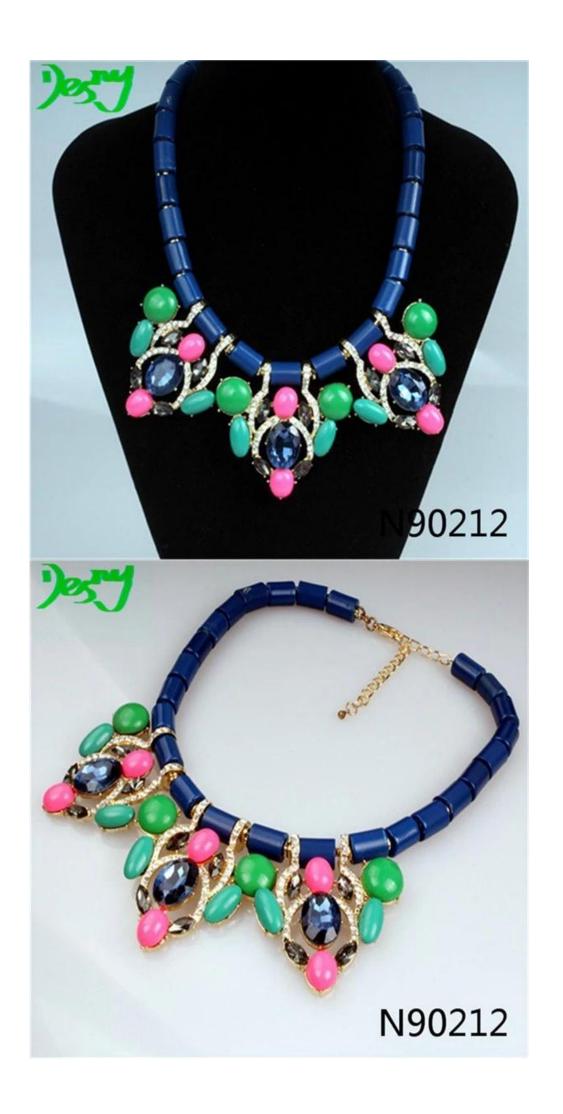

# ethnic resin flower China factory shourouk necklace N90212

| Item Name                | Necklace                                                 |
|--------------------------|----------------------------------------------------------|
| Item No.                 | N90212                                                   |
| Price term               | Ex-work price                                            |
| Payment term             | T/T 30% payment in advance , 70% balance before shipping |
| Lead time for sample     | 7-15 days                                                |
| Lead time for production | 15-25 days                                               |
| Inner Packing            | OPP bag                                                  |
| Outer Packing            | Carton                                                   |
| Shipping Way             | by courier as DHL, FEDEX, UPS, EMS                       |
| Remark                   | Nickle and Lead free                                     |
| Payment Way              | T/T, WesternUion, Paypal, Bank transfer,etc.             |