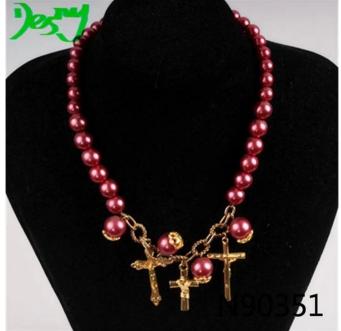

# fake pearl gold catholic cross pendants choker necklace N90351

| Item Name                | Necklace                                                 |
|--------------------------|----------------------------------------------------------|
| Item No.                 | N90351                                                   |
| Price term               | Ex-work price                                            |
| Payment term             | T/T 30% payment in advance , 70% balance before shipping |
| Lead time for sample     | 7-15 days                                                |
| Lead time for production | 15-25 days                                               |
| Inner Packing            | OPP bag                                                  |
| Outer Packing            | Carton                                                   |
| Shipping Way             | by courier as DHL, FEDEX, UPS, EMS                       |
| Remark                   | Nickle and Lead free                                     |
| Payment Way              | T/T, WesternUion, Paypal, Bank transfer,etc.             |