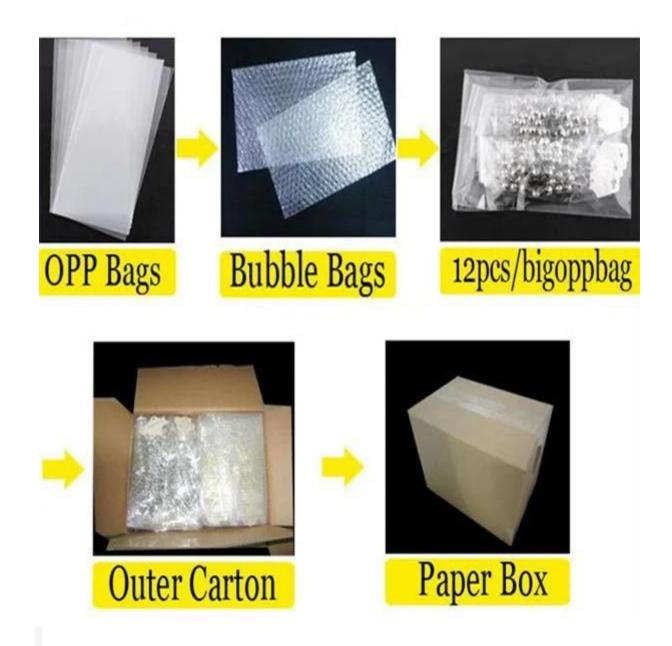

# fake pearl gold catholic cross pendants choker necklace N90351

| Item Name                | Necklace                                                 |
|--------------------------|----------------------------------------------------------|
| Item No.                 | N90351                                                   |
| Price term               | Ex-work price                                            |
| Payment term             | T/T 30% payment in advance , 70% balance before shipping |
| Lead time for sample     | 7-15 days                                                |
| Lead time for production | 15-25 days                                               |
| Inner Packing            | OPP bag                                                  |
| Outer Packing            | Carton                                                   |
| Shipping Way             | by courier as DHL, FEDEX, UPS, EMS                       |
| Remark                   | Nickle and Lead free                                     |
| Payment Way              | T/T, WesternUion, Paypal, Bank transfer,etc.             |

### Welcome to contact us:

**Processig room** 

Sample room

Package details

**Delivery** 