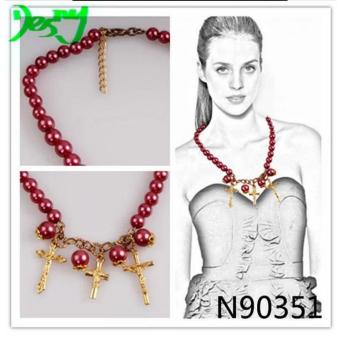

# fake pearl gold catholic cross pendants choker necklace N90351

| Item Name                | Necklace                                                 |
|--------------------------|----------------------------------------------------------|
| Item No.                 | N90351                                                   |
| Price term               | Ex-work price                                            |
| Payment term             | T/T 30% payment in advance , 70% balance before shipping |
| Lead time for sample     | 7-15 days                                                |
| Lead time for production | 15-25 days                                               |
| Inner Packing            | OPP bag                                                  |
| Outer Packing            | Carton                                                   |
| Shipping Way             | by courier as DHL, FEDEX, UPS, EMS                       |
| Remark                   | Nickle and Lead free                                     |
| Payment Way              | T/T, WesternUion, Paypal, Bank transfer,etc.             |