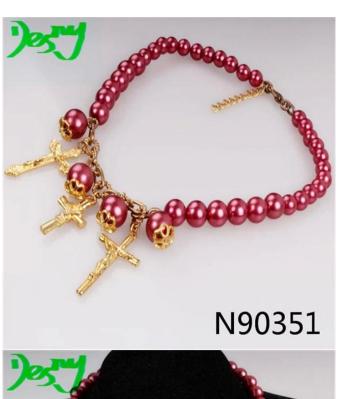

# fake pearl gold catholic cross pendants choker necklace N90351

| Item Name                | Necklace                                                 |
|--------------------------|----------------------------------------------------------|
| Item No.                 | N90351                                                   |
| Price term               | Ex-work price                                            |
| Payment term             | T/T 30% payment in advance , 70% balance before shipping |
| Lead time for sample     | 7-15 days                                                |
| Lead time for production | 15-25 days                                               |
| Inner Packing            | OPP bag                                                  |
| Outer Packing            | Carton                                                   |
| Shipping Way             | by courier as DHL, FEDEX, UPS, EMS                       |
| Remark                   | Nickle and Lead free                                     |
| Payment Way              | T/T, WesternUion, Paypal, Bank transfer,etc.             |