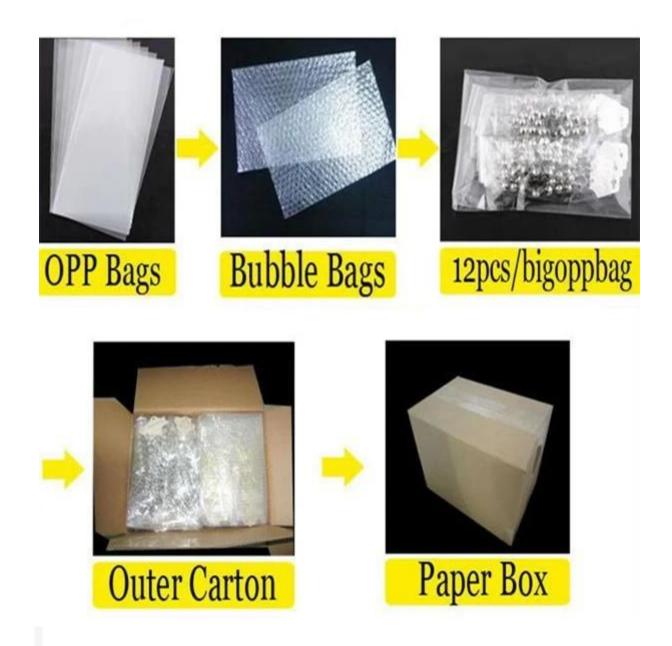

# fashion golden jewelry snitch animal nunchakus necklace N90443

| Item Name                | Necklace                                                 |
|--------------------------|----------------------------------------------------------|
| Item No.                 | N90443                                                   |
| Price term               | Ex-work price                                            |
| Payment term             | T/T 30% payment in advance , 70% balance before shipping |
| Lead time for sample     | 7-15 days                                                |
| Lead time for production | 15-25 days                                               |
| Inner Packing            | OPP bag                                                  |
| Outer Packing            | Carton                                                   |
| Shipping Way             | by courier as DHL, FEDEX, UPS, EMS                       |
| Remark                   | Nickle and Lead free                                     |
| Payment Way              | T/T, WesternUion, Paypal, Bank transfer,etc.             |