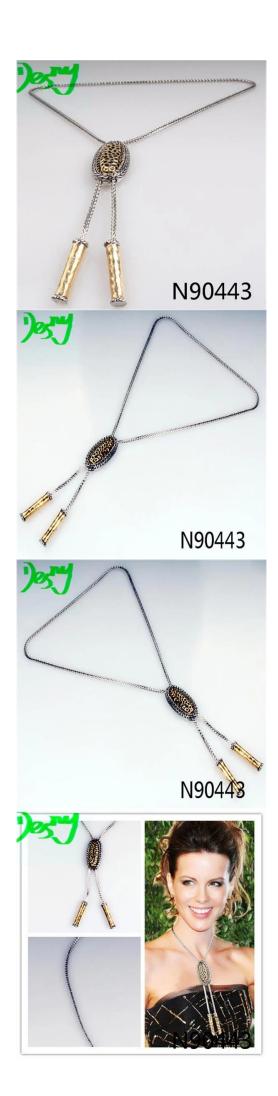

# fashion golden jewelry snitch animal nunchakus necklace N90443

| Item Name                | Necklace                                                 |
|--------------------------|----------------------------------------------------------|
| Item No.                 | N90443                                                   |
| Price term               | Ex-work price                                            |
| Payment term             | T/T 30% payment in advance , 70% balance before shipping |
| Lead time for sample     | 7-15 days                                                |
| Lead time for production | 15-25 days                                               |
| Inner Packing            | OPP bag                                                  |
| Outer Packing            | Carton                                                   |
| Shipping Way             | by courier as DHL, FEDEX, UPS, EMS                       |
| Remark                   | Nickle and Lead free                                     |
| Payment Way              | T/T, WesternUion, Paypal, Bank transfer,etc.             |