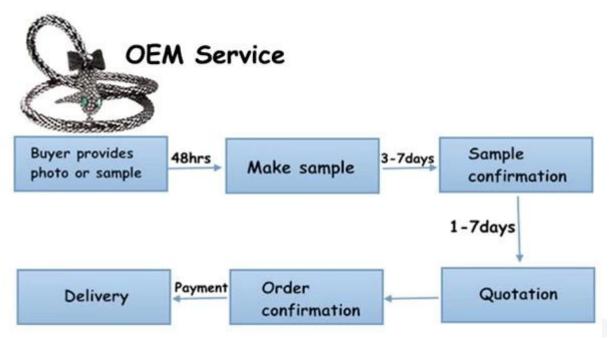

### How to get our samples?

1. Samples are supplied. Sample cost is in negotiation(can be refunded after placing an orde r).

- 2. Customized samples are welcome.
- 3. Sample lead-time: 10~13days.