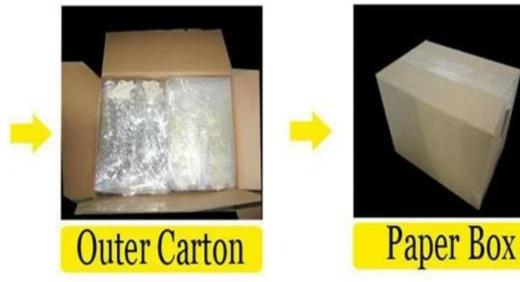

fashion jewelry colorful hipanema beads choker necklace N90268

| Item Name                | Necklace                                                 |
|--------------------------|----------------------------------------------------------|
| Item No.                 | N90268                                                   |
| Price term               | Ex-work price                                            |
| Payment term             | T/T 30% payment in advance , 70% balance before shipping |
| Lead time for sample     | 7-15 days                                                |
| Lead time for production | 15-25 days                                               |
| Inner Packing            | OPP bag                                                  |
| Outer Packing            | Carton                                                   |
| Shipping Way             | by courier as DHL, FEDEX, UPS, EMS                       |
| Remark                   | Nickle and Lead free                                     |
| Payment Way              | T/T, WesternUion, Paypal, Bank transfer,etc.             |

## Package details

**Delivery** 