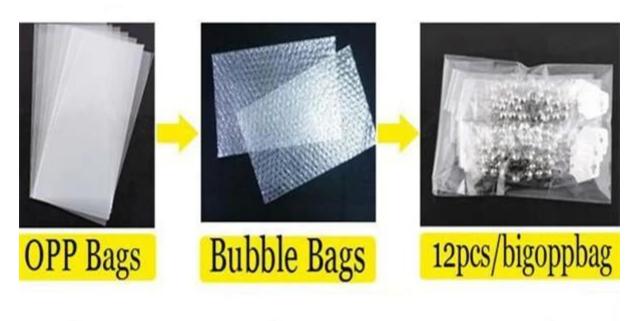

fashion jewelry colorful hipanema beads choker necklace N90268

| Item Name                | Necklace                                                 |
|--------------------------|----------------------------------------------------------|
| Item No.                 | N90268                                                   |
| Price term               | Ex-work price                                            |
| Payment term             | T/T 30% payment in advance , 70% balance before shipping |
| Lead time for sample     | 7-15 days                                                |
| Lead time for production | 15-25 days                                               |
| Inner Packing            | OPP bag                                                  |
| Outer Packing            | Carton                                                   |
| Shipping Way             | by courier as DHL, FEDEX, UPS, EMS                       |
| Remark                   | Nickle and Lead free                                     |
| Payment Way              | T/T, WesternUion, Paypal, Bank transfer,etc.             |

## Package details

**Delivery** 