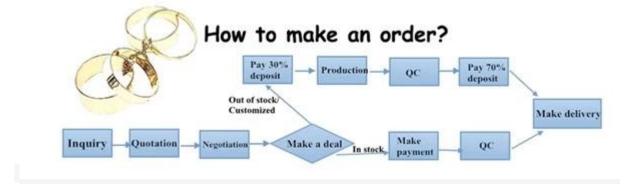

### How to get our samples?

1. Samples are supplied. Sample cost is in negotiation(can be refunded after placing an orde r).

- 2. Customized samples are welcome.
- 3. Sample lead-time: 10~13days.