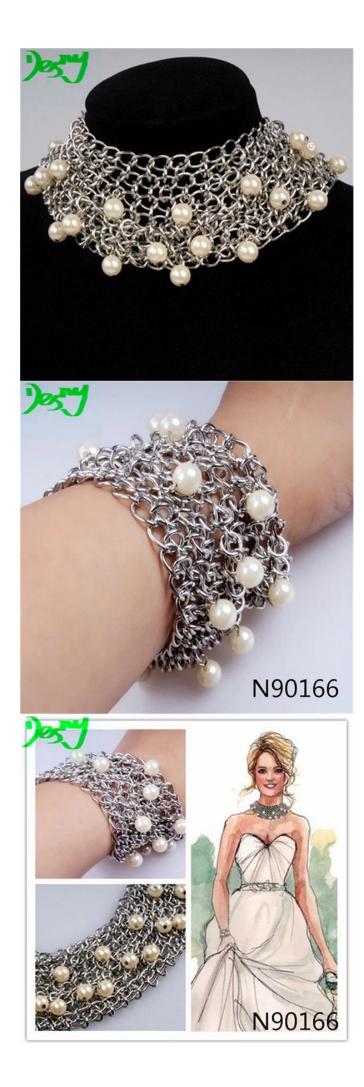

#### 

| Item Name                | Pendant necklace                                         |
|--------------------------|----------------------------------------------------------|
| Item No.                 | N90166                                                   |
| Price term               | Ex-work price                                            |
| Payment term             | T/T 30% payment in advance , 70% balance before shipping |
| Lead time for sample     | 7-15 days                                                |
| Lead time for production | 15-25 days                                               |
| Inner Packing            | OPP bag                                                  |
| Outer Packing            | Carton                                                   |
| Shipping Way             | by courier as DHL, FEDEX, UPS, EMS                       |
| Remark                   | Nickle and Lead free                                     |
| Payment Way              | T/T, WesternUion, Paypal, Bank transfer,etc.             |