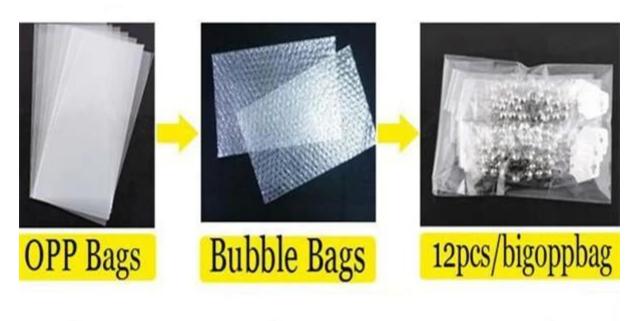

#### 

| Item Name                | Pendant necklace                                         |
|--------------------------|----------------------------------------------------------|
| Item No.                 | N90166                                                   |
| Price term               | Ex-work price                                            |
| Payment term             | T/T 30% payment in advance , 70% balance before shipping |
| Lead time for sample     | 7-15 days                                                |
| Lead time for production | 15-25 days                                               |
| Inner Packing            | OPP bag                                                  |
| Outer Packing            | Carton                                                   |
| Shipping Way             | by courier as DHL, FEDEX, UPS, EMS                       |
| Remark                   | Nickle and Lead free                                     |
| Payment Way              | T/T, WesternUion, Paypal, Bank transfer,etc.             |

## Package details

**Delivery** 