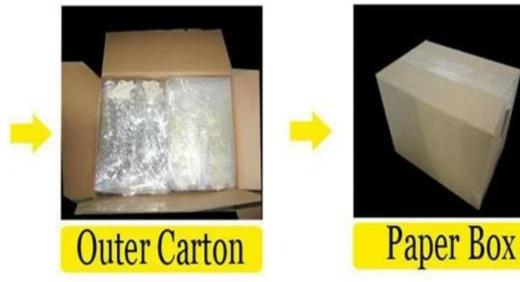

#### 

| Item Name                | Pendant necklace                                         |
|--------------------------|----------------------------------------------------------|
| Item No.                 | N90166                                                   |
| Price term               | Ex-work price                                            |
| Payment term             | T/T 30% payment in advance , 70% balance before shipping |
| Lead time for sample     | 7-15 days                                                |
| Lead time for production | 15-25 days                                               |
| Inner Packing            | OPP bag                                                  |
| Outer Packing            | Carton                                                   |
| Shipping Way             | by courier as DHL, FEDEX, UPS, EMS                       |
| Remark                   | Nickle and Lead free                                     |
| Payment Way              | T/T, WesternUion, Paypal, Bank transfer,etc.             |

## Package details

**Delivery** 