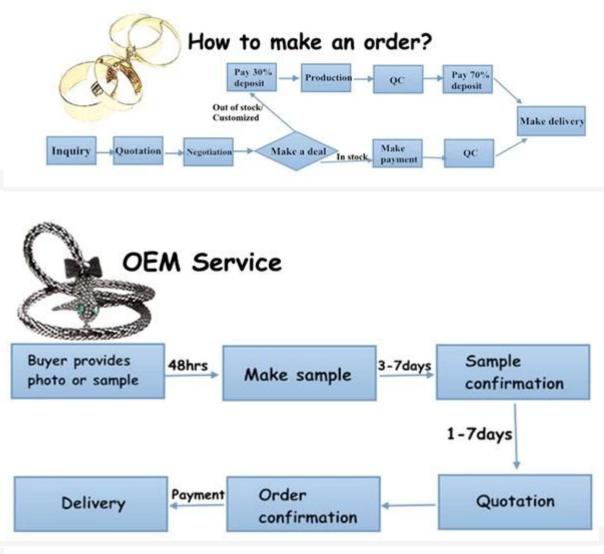

#### How to get our samples?

1. Samples are supplied. Sample cost is in negotiation(can be refunded after placing an orde r).

- 2. Customized samples are welcome.
- 3. Sample lead-time: 10~13days.