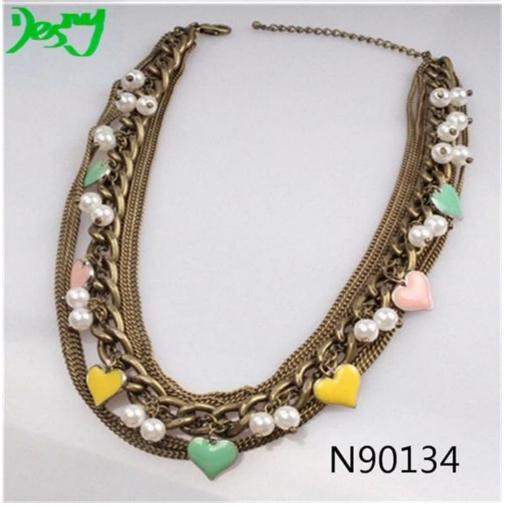

# gold chain heart pearl crystal sex charmed necklace N90134

| Item Name                | Necklace                                                 |
|--------------------------|----------------------------------------------------------|
| Item No.                 | N90134                                                   |
| Price term               | Ex-work price                                            |
| Payment term             | T/T 30% payment in advance , 70% balance before shipping |
| Lead time for sample     | 7-15 days                                                |
| Lead time for production | 15-25 days                                               |
| Inner Packing            | OPP bag                                                  |
| Outer Packing            | Carton                                                   |
| Shipping Way             | by courier as DHL, FEDEX, UPS, EMS                       |
| Remark                   | Nickle and Lead free                                     |
| Payment Way              | T/T, WesternUion, Paypal, Bank transfer,etc.             |