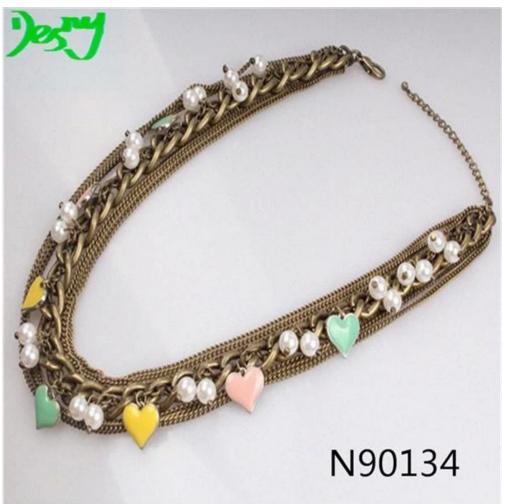

# gold chain heart pearl crystal sex charmed necklace N90134

| Item Name                | Necklace                                                 |
|--------------------------|----------------------------------------------------------|
| Item No.                 | N90134                                                   |
| Price term               | Ex-work price                                            |
| Payment term             | T/T 30% payment in advance , 70% balance before shipping |
| Lead time for sample     | 7-15 days                                                |
| Lead time for production | 15-25 days                                               |
| Inner Packing            | OPP bag                                                  |
| Outer Packing            | Carton                                                   |
| Shipping Way             | by courier as DHL, FEDEX, UPS, EMS                       |
| Remark                   | Nickle and Lead free                                     |
| Payment Way              | T/T, WesternUion, Paypal, Bank transfer,etc.             |