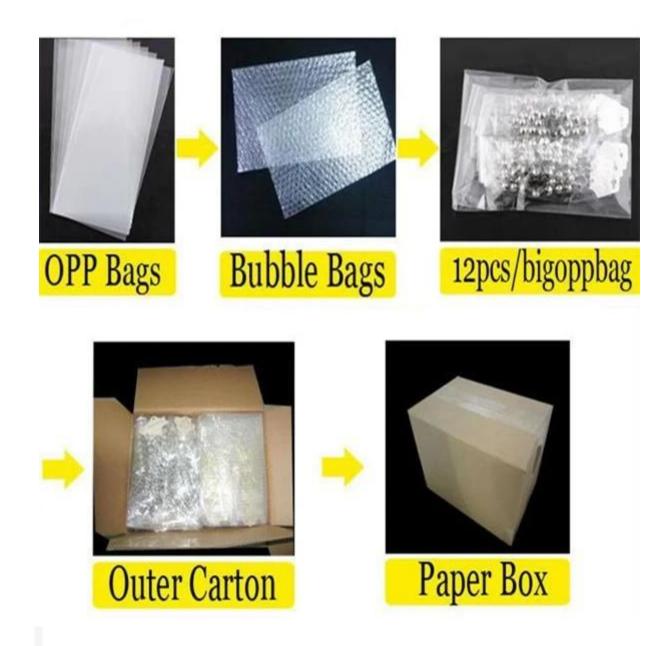

# gold chain heart pearl crystal sex charmed necklace N90134

| Item Name                | Necklace                                                 |
|--------------------------|----------------------------------------------------------|
| Item No.                 | N90134                                                   |
| Price term               | Ex-work price                                            |
| Payment term             | T/T 30% payment in advance , 70% balance before shipping |
| Lead time for sample     | 7-15 days                                                |
| Lead time for production | 15-25 days                                               |
| Inner Packing            | OPP bag                                                  |
| Outer Packing            | Carton                                                   |
| Shipping Way             | by courier as DHL, FEDEX, UPS, EMS                       |
| Remark                   | Nickle and Lead free                                     |
| Payment Way              | T/T, WesternUion, Paypal, Bank transfer,etc.             |

#### Welcome to contact us:

**Processig room** 

Sample room

Package details

**Delivery** 