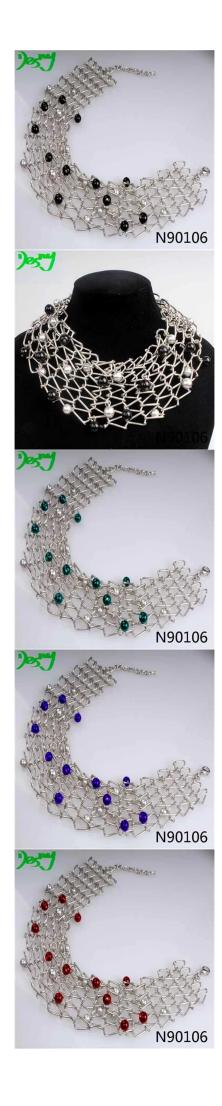

#### imitation pearl seed bead twisted wire bangle necklace N90106

| Item Name                | Necklace                                                 |
|--------------------------|----------------------------------------------------------|
| Item No.                 | N90106                                                   |
| Price term               | Ex-work price                                            |
| Payment term             | T/T 30% payment in advance , 70% balance before shipping |
| Lead time for sample     | 7-15 days                                                |
| Lead time for production | 15-25 days                                               |
| Inner Packing            | OPP bag                                                  |
| Outer Packing            | Carton                                                   |
| Shipping Way             | by courier as DHL, FEDEX, UPS, EMS                       |
| Remark                   | Nickle and Lead free                                     |
| Payment Way              | T/T, WesternUion, Paypal, Bank transfer,etc.             |