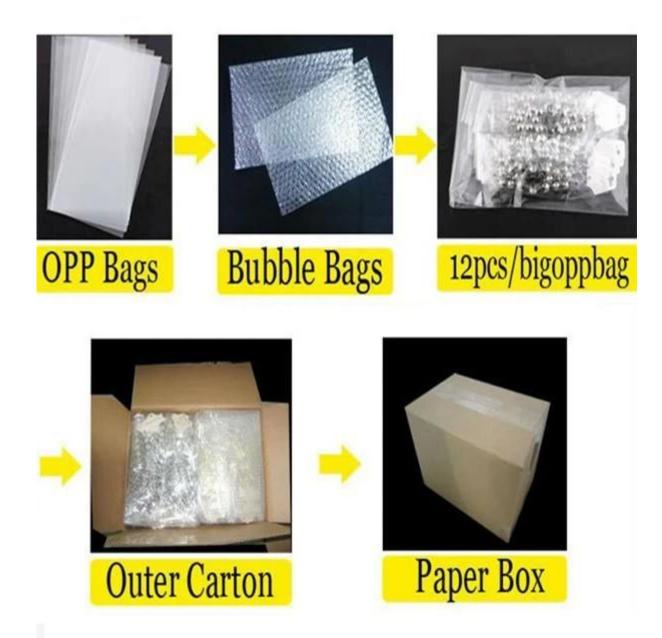

and 30% deposit received.
- 4. Production made and information updated.
- 5. Balance payed and products arranged for delivery.
- 6. After-sale service provided in case of problems.

#### How to get our samples?

1. Samples are supplied. Sample cost is in negotiation(can be refunded after placing an orde r).

- 2. Customized samples are welcome.
- 3. Sample lead-time: 10~13days.

#### <u>After-sale service</u>

If you find something wrong (inferior quantity, damage, etc.) after you receive parcel , pleas e take pictures and contact us at once, and prompt reply and good solutions will be supplied

#### Welcome to contact us:

ATTN:Ms Nancy Skype: nancy.yu11 Email:nancy@desnyjewelry.cn M:+8613267153553 T:+86755 8482 8102

### **Processig room**



## Sample room



# <u>Package details</u>



**Delivery**