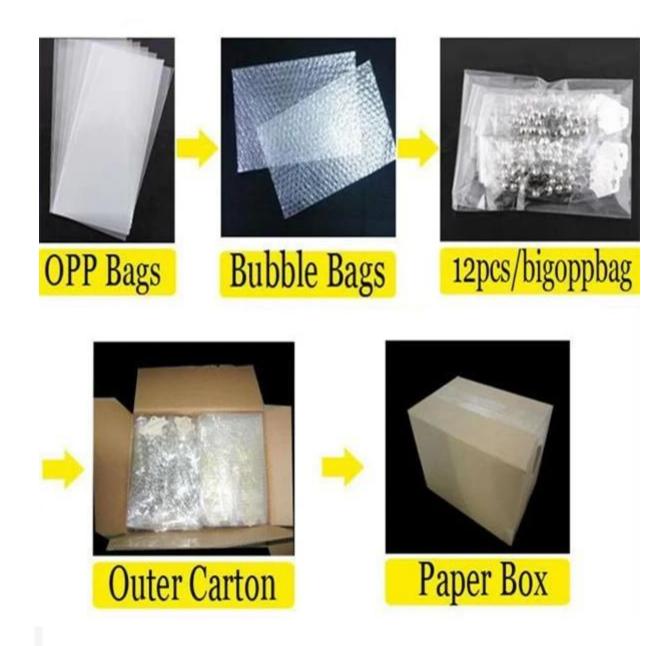

# jewelry silver jesus christian cross pendant necklace N90290

| Item Name                | Necklace                                                 |
|--------------------------|----------------------------------------------------------|
| Item No.                 | N90290                                                   |
| Price term               | Ex-work price                                            |
| Payment term             | T/T 30% payment in advance , 70% balance before shipping |
| Lead time for sample     | 7-15 days                                                |
| Lead time for production | 15-25 days                                               |
| Inner Packing            | OPP bag                                                  |
| Outer Packing            | Carton                                                   |
| Shipping Way             | by courier as DHL, FEDEX, UPS, EMS                       |
| Remark                   | Nickle and Lead free                                     |
| Payment Way              | T/T, WesternUion, Paypal, Bank transfer,etc.             |

### Welcome to contact us:

**Processig room** 

Sample room

Package details

**Delivery** 