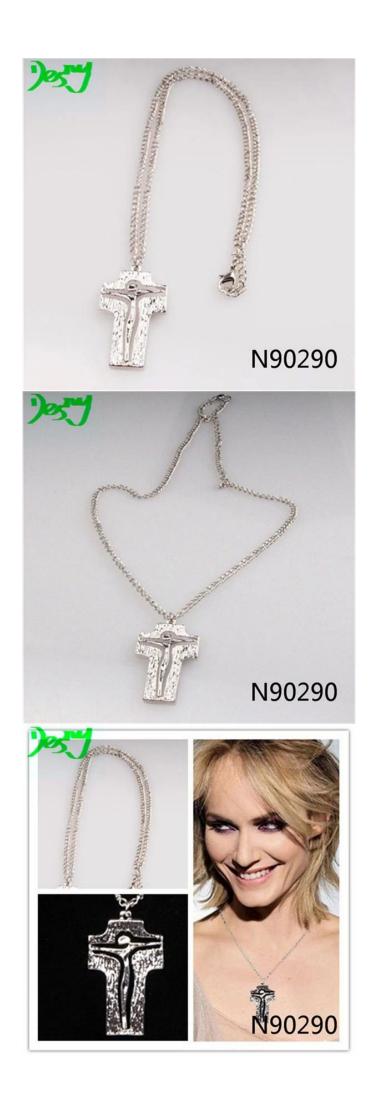

# jewelry silver jesus christian cross pendant necklace N90290

| Item Name                | Necklace                                                 |
|--------------------------|----------------------------------------------------------|
| Item No.                 | N90290                                                   |
| Price term               | Ex-work price                                            |
| Payment term             | T/T 30% payment in advance , 70% balance before shipping |
| Lead time for sample     | 7-15 days                                                |
| Lead time for production | 15-25 days                                               |
| Inner Packing            | OPP bag                                                  |
| Outer Packing            | Carton                                                   |
| Shipping Way             | by courier as DHL, FEDEX, UPS, EMS                       |
| Remark                   | Nickle and Lead free                                     |
| Payment Way              | T/T, WesternUion, Paypal, Bank transfer,etc.             |