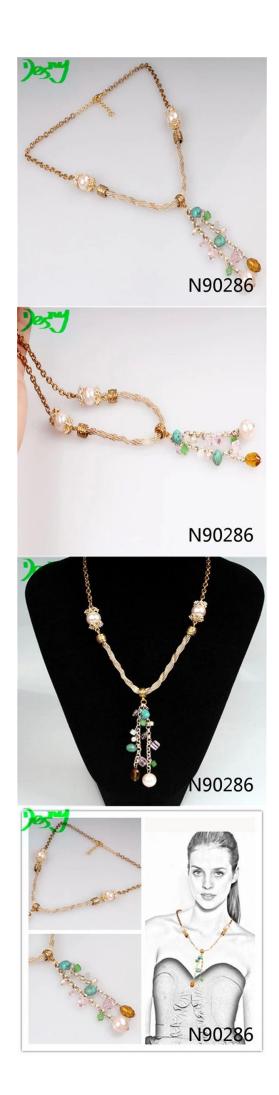

## keychain artificial pearl emerald beads necklace N90286

| Item Name                           | Necklace                                                 |  |  |  |
|-------------------------------------|----------------------------------------------------------|--|--|--|
| Item No.                            | N90286                                                   |  |  |  |
| Price term                          | Ex-work price                                            |  |  |  |
| Payment term                        | T/T 30% payment in advance , 70% balance before shipping |  |  |  |
| Lead time for sample                | 7-15 days                                                |  |  |  |
| Lead time for production 15-25 days |                                                          |  |  |  |
| Inner Packing                       | OPP bag                                                  |  |  |  |
| Outer Packing                       | Carton                                                   |  |  |  |
| Shipping Way                        | by courier as DHL, FEDEX, UPS, EMS                       |  |  |  |
| Remark                              | Nickle and Lead free                                     |  |  |  |
| Payment Way                         | T/T, WesternUion, Paypal, Bank transfer,etc.             |  |  |  |