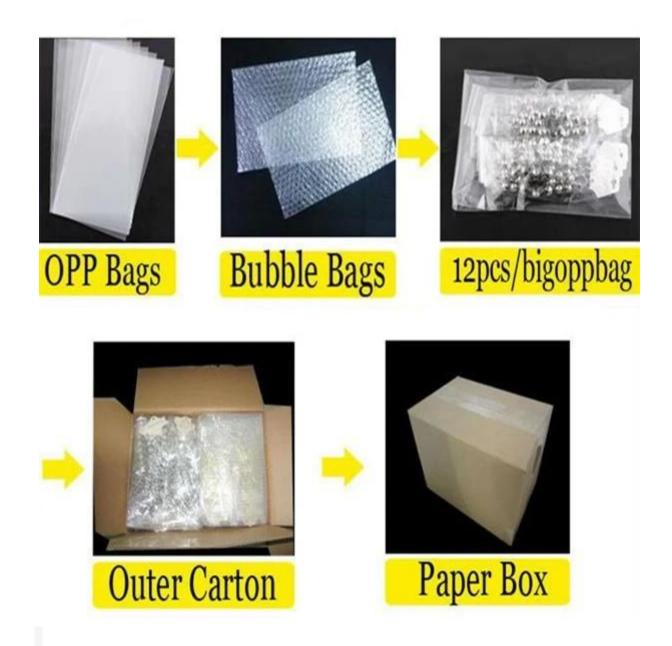

## keychain artificial pearl emerald beads necklace N90286

| Item Name                           | Necklace                                                 |  |  |  |
|-------------------------------------|----------------------------------------------------------|--|--|--|
| Item No.                            | N90286                                                   |  |  |  |
| Price term                          | Ex-work price                                            |  |  |  |
| Payment term                        | T/T 30% payment in advance , 70% balance before shipping |  |  |  |
| Lead time for sample                | 7-15 days                                                |  |  |  |
| Lead time for production 15-25 days |                                                          |  |  |  |
| Inner Packing                       | OPP bag                                                  |  |  |  |
| Outer Packing                       | Carton                                                   |  |  |  |
| Shipping Way                        | by courier as DHL, FEDEX, UPS, EMS                       |  |  |  |
| Remark                              | Nickle and Lead free                                     |  |  |  |
| Payment Way                         | T/T, WesternUion, Paypal, Bank transfer,etc.             |  |  |  |