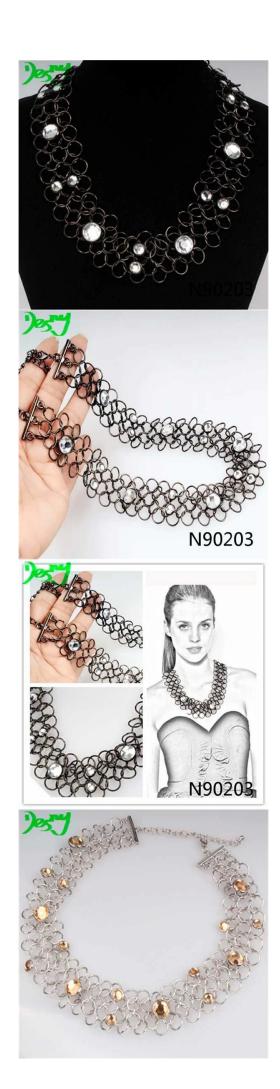

## large crystal stone titanium mesh choker necklace N90203

| Item Name                           | Necklace                                                 |  |  |  |
|-------------------------------------|----------------------------------------------------------|--|--|--|
| Item No.                            | N90203                                                   |  |  |  |
| Price term                          | Ex-work price                                            |  |  |  |
| Payment term                        | T/T 30% payment in advance , 70% balance before shipping |  |  |  |
| Lead time for sample                | 7-15 days                                                |  |  |  |
| Lead time for production 15-25 days |                                                          |  |  |  |
| Inner Packing                       | OPP bag                                                  |  |  |  |
| Outer Packing                       | Carton                                                   |  |  |  |
| Shipping Way                        | by courier as DHL, FEDEX, UPS, EMS                       |  |  |  |
| Remark                              | Nickle and Lead free                                     |  |  |  |
| Payment Way                         | T/T, WesternUion, Paypal, Bank transfer,etc.             |  |  |  |