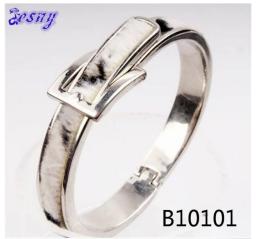

# <u>latest trend boho india silver wristband bracelet B10101</u>

| Item Name                | bangle bracelet                                          |
|--------------------------|----------------------------------------------------------|
| Item No.                 | B10101                                                   |
| Price term               | Ex-work price                                            |
| Payment term             | T/T 30% payment in advance , 70% balance before shipping |
| Lead time for sample     | 7-15 days                                                |
| Lead time for production | 15-25 days                                               |
| Inner Packing            | OPP bag                                                  |
| Outer Packing            | Carton                                                   |
| Shipping Way             | by courier as DHL, FEDEX, UPS, EMS                       |
| Remark                   | Nickle and Lead free                                     |
| Payment Way              | T/T, WesternUion, Paypal, Bank transfer,etc.             |