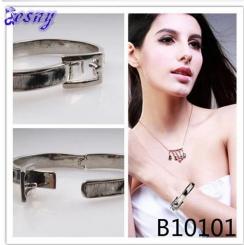

# <u>latest trend boho india silver wristband bracelet B10101</u>

| Item Name                | bangle bracelet                                          |
|--------------------------|----------------------------------------------------------|
| Item No.                 | B10101                                                   |
| Price term               | Ex-work price                                            |
| Payment term             | T/T 30% payment in advance , 70% balance before shipping |
| Lead time for sample     | 7-15 days                                                |
| Lead time for production | 15-25 days                                               |
| Inner Packing            | OPP bag                                                  |
| Outer Packing            | Carton                                                   |
| Shipping Way             | by courier as DHL, FEDEX, UPS, EMS                       |
| Remark                   | Nickle and Lead free                                     |
| Payment Way              | T/T, WesternUion, Paypal, Bank transfer,etc.             |