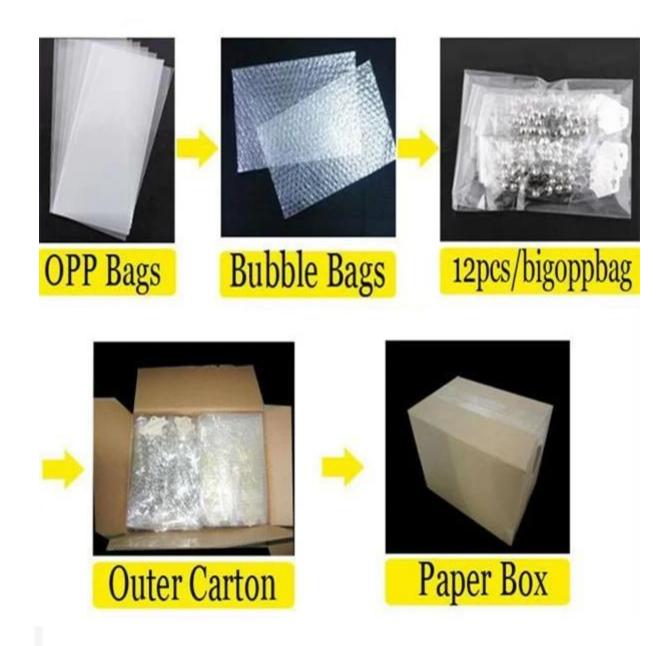

# <u>latest trend boho india silver wristband bracelet B10101</u>

| Item Name                | bangle bracelet                                          |
|--------------------------|----------------------------------------------------------|
| Item No.                 | B10101                                                   |
| Price term               | Ex-work price                                            |
| Payment term             | T/T 30% payment in advance , 70% balance before shipping |
| Lead time for sample     | 7-15 days                                                |
| Lead time for production | 15-25 days                                               |
| Inner Packing            | OPP bag                                                  |
| Outer Packing            | Carton                                                   |
| Shipping Way             | by courier as DHL, FEDEX, UPS, EMS                       |
| Remark                   | Nickle and Lead free                                     |
| Payment Way              | T/T, WesternUion, Paypal, Bank transfer,etc.             |

### Welcome to contact us:

**Processig room** 

Sample room

Package details

**Delivery** 