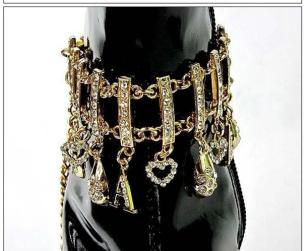

# <u>letter key turkey gold handmade crystal shoes chain TS002</u>

| Item Name                           | Shoes chains                                             |  |  |
|-------------------------------------|----------------------------------------------------------|--|--|
| Item No.                            | TS002                                                    |  |  |
| Price term                          | Ex-work price                                            |  |  |
| Payment term                        | T/T 30% payment in advance , 70% balance before shipping |  |  |
| Lead time for sample                | 7-15 days                                                |  |  |
| Lead time for production 15-25 days |                                                          |  |  |
| Inner Packing                       | OPP bag                                                  |  |  |
| Outer Packing                       | Carton                                                   |  |  |
| Shipping Way                        | by courier as DHL, FEDEX, UPS, EMS                       |  |  |
| Remark                              | Nickle and Lead free                                     |  |  |
| Payment Way                         | T/T, WesternUion, Paypal, Bank transfer,etc.             |  |  |