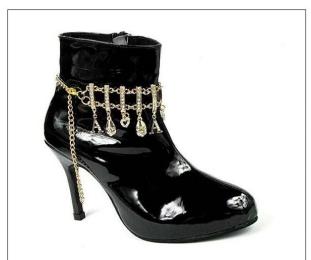

# <u>letter key turkey gold handmade crystal shoes chain TS002</u>

| Item Name                           | Shoes chains                                             |  |  |
|-------------------------------------|----------------------------------------------------------|--|--|
| Item No.                            | TS002                                                    |  |  |
| Price term                          | Ex-work price                                            |  |  |
| Payment term                        | T/T 30% payment in advance , 70% balance before shipping |  |  |
| Lead time for sample                | 7-15 days                                                |  |  |
| Lead time for production 15-25 days |                                                          |  |  |
| Inner Packing                       | OPP bag                                                  |  |  |
| Outer Packing                       | Carton                                                   |  |  |
| Shipping Way                        | by courier as DHL, FEDEX, UPS, EMS                       |  |  |
| Remark                              | Nickle and Lead free                                     |  |  |
| Payment Way                         | T/T, WesternUion, Paypal, Bank transfer,etc.             |  |  |