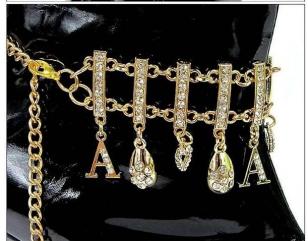

# <u>letter key turkey gold handmade crystal shoes chain TS002</u>

| Item Name                           | Shoes chains                                             |  |  |
|-------------------------------------|----------------------------------------------------------|--|--|
| Item No.                            | TS002                                                    |  |  |
| Price term                          | Ex-work price                                            |  |  |
| Payment term                        | T/T 30% payment in advance , 70% balance before shipping |  |  |
| Lead time for sample                | 7-15 days                                                |  |  |
| Lead time for production 15-25 days |                                                          |  |  |
| Inner Packing                       | OPP bag                                                  |  |  |
| Outer Packing                       | Carton                                                   |  |  |
| Shipping Way                        | by courier as DHL, FEDEX, UPS, EMS                       |  |  |
| Remark                              | Nickle and Lead free                                     |  |  |
| Payment Way                         | T/T, WesternUion, Paypal, Bank transfer,etc.             |  |  |