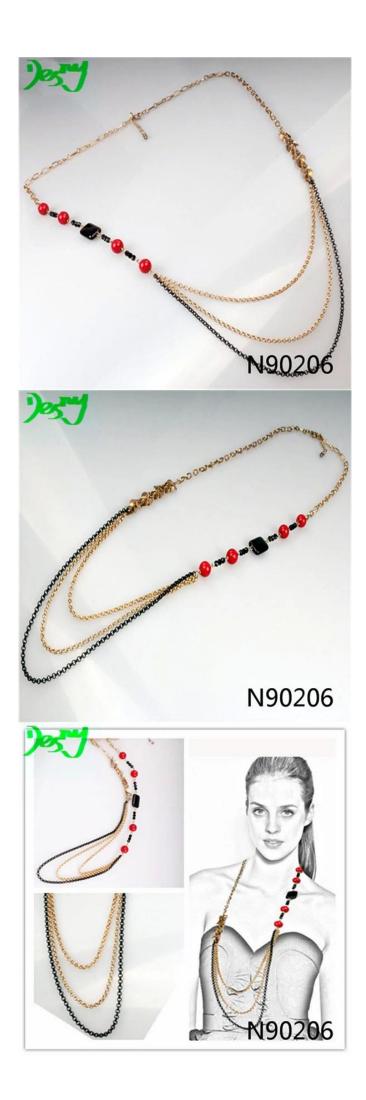

## long thin golden chain seed bead costume necklace N90206

| Item Name                           | Necklace                                                 |  |  |  |
|-------------------------------------|----------------------------------------------------------|--|--|--|
| Item No.                            | N90206                                                   |  |  |  |
| Price term                          | Ex-work price                                            |  |  |  |
| Payment term                        | T/T 30% payment in advance , 70% balance before shipping |  |  |  |
| Lead time for sample                | 7-15 days                                                |  |  |  |
| Lead time for production 15-25 days |                                                          |  |  |  |
| Inner Packing                       | OPP bag                                                  |  |  |  |
| Outer Packing                       | Carton                                                   |  |  |  |
| Shipping Way                        | by courier as DHL, FEDEX, UPS, EMS                       |  |  |  |
| Remark                              | Nickle and Lead free                                     |  |  |  |
| Payment Way                         | T/T, WesternUion, Paypal, Bank transfer,etc.             |  |  |  |