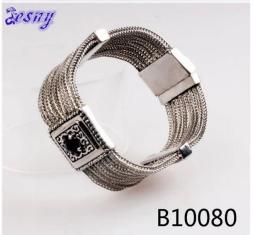

# men and women silver flower chain magnet bracelet B10080

| Item Name                | bangle bracelet                                          |
|--------------------------|----------------------------------------------------------|
| Item No.                 | B10080                                                   |
| Price term               | Ex-work price                                            |
| Payment term             | T/T 30% payment in advance , 70% balance before shipping |
| Lead time for sample     | 7-15 days                                                |
| Lead time for production | 15-25 days                                               |
| Inner Packing            | OPP bag                                                  |
| Outer Packing            | Carton                                                   |
| Shipping Way             | by courier as DHL, FEDEX, UPS, EMS                       |
| Remark                   | Nickle and Lead free                                     |
| Payment Way              | T/T, WesternUion, Paypal, Bank transfer,etc.             |