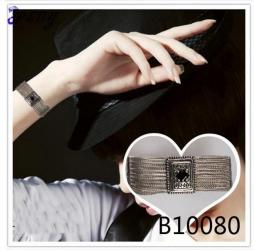

# men and women silver flower chain magnet bracelet B10080

| Item Name                | bangle bracelet                                          |
|--------------------------|----------------------------------------------------------|
| Item No.                 | B10080                                                   |
| Price term               | Ex-work price                                            |
| Payment term             | T/T 30% payment in advance , 70% balance before shipping |
| Lead time for sample     | 7-15 days                                                |
| Lead time for production | 15-25 days                                               |
| Inner Packing            | OPP bag                                                  |
| Outer Packing            | Carton                                                   |
| Shipping Way             | by courier as DHL, FEDEX, UPS, EMS                       |
| Remark                   | Nickle and Lead free                                     |
| Payment Way              | T/T, WesternUion, Paypal, Bank transfer,etc.             |