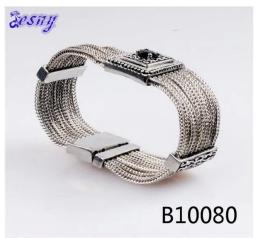

# men and women silver flower chain magnet bracelet B10080

| Item Name                | bangle bracelet                                          |
|--------------------------|----------------------------------------------------------|
| Item No.                 | B10080                                                   |
| Price term               | Ex-work price                                            |
| Payment term             | T/T 30% payment in advance , 70% balance before shipping |
| Lead time for sample     | 7-15 days                                                |
| Lead time for production | 15-25 days                                               |
| Inner Packing            | OPP bag                                                  |
| Outer Packing            | Carton                                                   |
| Shipping Way             | by courier as DHL, FEDEX, UPS, EMS                       |
| Remark                   | Nickle and Lead free                                     |
| Payment Way              | T/T, WesternUion, Paypal, Bank transfer,etc.             |