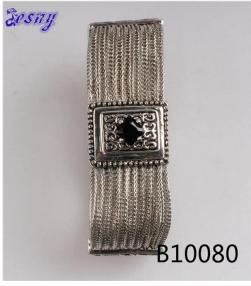

# men and women silver flower chain magnet bracelet B10080

| Item Name                | bangle bracelet                                          |
|--------------------------|----------------------------------------------------------|
| Item No.                 | B10080                                                   |
| Price term               | Ex-work price                                            |
| Payment term             | T/T 30% payment in advance , 70% balance before shipping |
| Lead time for sample     | 7-15 days                                                |
| Lead time for production | 15-25 days                                               |
| Inner Packing            | OPP bag                                                  |
| Outer Packing            | Carton                                                   |
| Shipping Way             | by courier as DHL, FEDEX, UPS, EMS                       |
| Remark                   | Nickle and Lead free                                     |
| Payment Way              | T/T, WesternUion, Paypal, Bank transfer,etc.             |