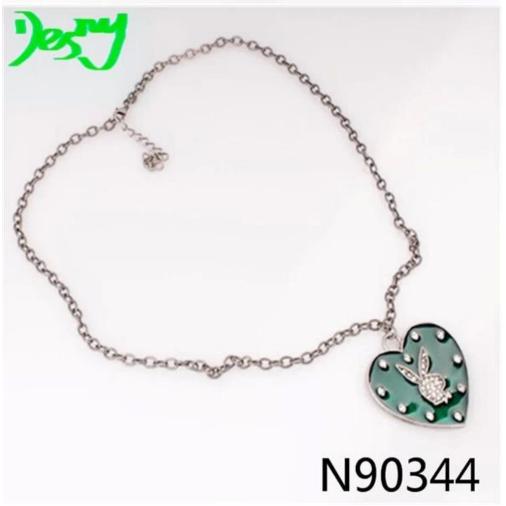

# men and womens playboy rabbit heart pendant necklace N90344

| Item Name                | Necklace                                                 |
|--------------------------|----------------------------------------------------------|
| Item No.                 | N90344                                                   |
| Price term               | Ex-work price                                            |
| Payment term             | T/T 30% payment in advance , 70% balance before shipping |
| Lead time for sample     | 7-15 days                                                |
| Lead time for production | 15-25 days                                               |
| Inner Packing            | OPP bag                                                  |
| Outer Packing            | Carton                                                   |
| Shipping Way             | by courier as DHL, FEDEX, UPS, EMS                       |
| Remark                   | Nickle and Lead free                                     |
| Payment Way              | T/T, WesternUion, Paypal, Bank transfer,etc.             |