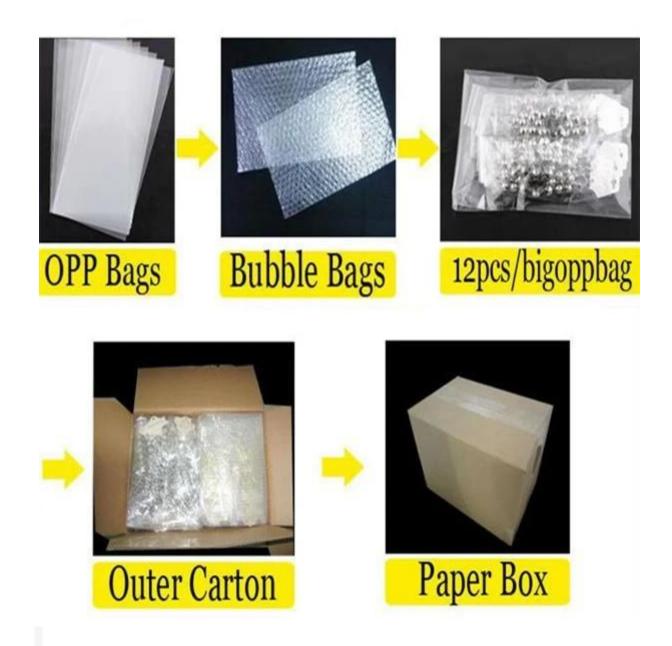

# men and womens playboy rabbit heart pendant necklace N90344

| Item Name                | Necklace                                                 |
|--------------------------|----------------------------------------------------------|
| Item No.                 | N90344                                                   |
| Price term               | Ex-work price                                            |
| Payment term             | T/T 30% payment in advance , 70% balance before shipping |
| Lead time for sample     | 7-15 days                                                |
| Lead time for production | 15-25 days                                               |
| Inner Packing            | OPP bag                                                  |
| Outer Packing            | Carton                                                   |
| Shipping Way             | by courier as DHL, FEDEX, UPS, EMS                       |
| Remark                   | Nickle and Lead free                                     |
| Payment Way              | T/T, WesternUion, Paypal, Bank transfer,etc.             |

#### Welcome to contact us:

**Processig room** 

Sample room

Package details

**Delivery** 