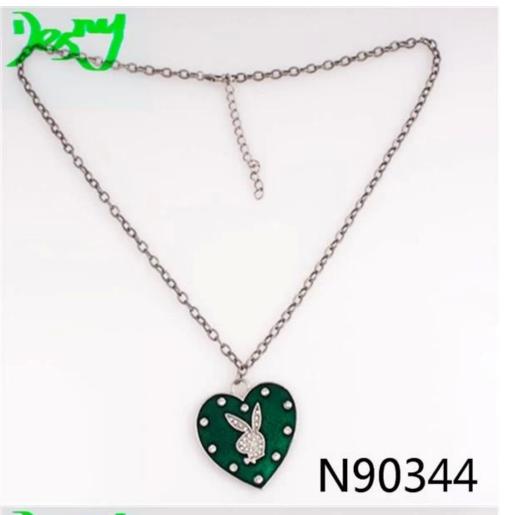

# men and womens playboy rabbit heart pendant necklace N90344

| Item Name                | Necklace                                                 |
|--------------------------|----------------------------------------------------------|
| Item No.                 | N90344                                                   |
| Price term               | Ex-work price                                            |
| Payment term             | T/T 30% payment in advance , 70% balance before shipping |
| Lead time for sample     | 7-15 days                                                |
| Lead time for production | 15-25 days                                               |
| Inner Packing            | OPP bag                                                  |
| Outer Packing            | Carton                                                   |
| Shipping Way             | by courier as DHL, FEDEX, UPS, EMS                       |
| Remark                   | Nickle and Lead free                                     |
| Payment Way              | T/T, WesternUion, Paypal, Bank transfer,etc.             |