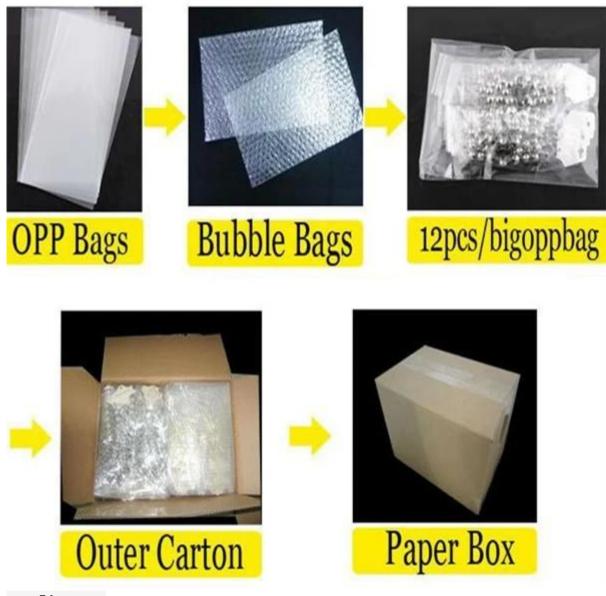

nvoice sent and 30% deposit received.
- 4. Production made and information updated.
- 5. Balance payed and products arranged for delivery.
- 6. After-sale service provided in case of problems.

### How to get our samples?

1. Samples are supplied. Sample cost is in negotiation(can be refunded after placing an orde r).

- 2. Customized samples are welcome.
- 3. Sample lead-time: 10~13days.

### <u>After-sale service</u>

If you find something wrong (inferior quantity, damage, etc.) after you receive parcel , pleas e take pictures and contact us at once, and prompt reply and good solutions will be supplied

#### Welcome to contact us:

ATTN:Ms Nancy Skype: nancy.yu11 Email:nancy@desnyjewelry.cn M:+8613267153553 T:+86755 8482 8102

## **Processig room**



# Sample room



# Package details



<u>Delivery</u>