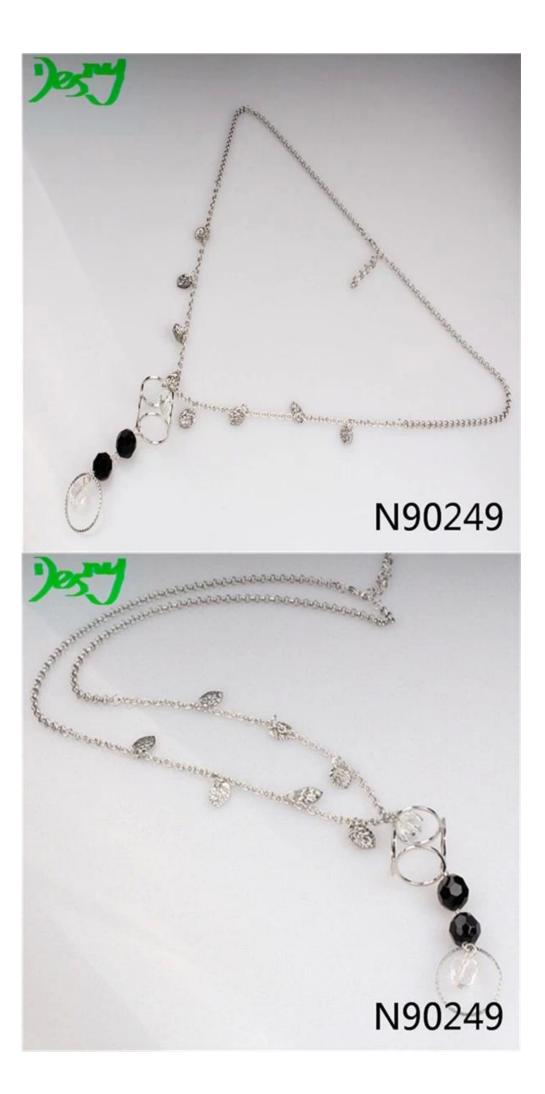

#### <u>men beads best friend drum chains pendant necklace N90249</u>

| Item Name                | Necklace                                                 |
|--------------------------|----------------------------------------------------------|
|                          |                                                          |
| Item No.                 | N90249                                                   |
| Price term               | Ex-work price                                            |
| Payment term             | T/T 30% payment in advance , 70% balance before shipping |
| Lead time for sample     | 7-15 days                                                |
| Lead time for production | 15-25 days                                               |
| Inner Packing            | OPP bag                                                  |
| Outer Packing            | Carton                                                   |
| Shipping Way             | by courier as DHL, FEDEX, UPS, EMS                       |
| Remark                   | Nickle and Lead free                                     |
| Payment Way              | T/T, WesternUion, Paypal, Bank transfer,etc.             |