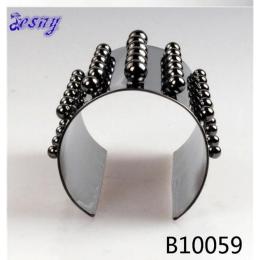

# men's metal bead black onyx punk bracelet cuff bangle B10059

| Item Name                | bangle bracelet                                          |
|--------------------------|----------------------------------------------------------|
| Item No.                 | B10059                                                   |
| Price term               | Ex-work price                                            |
| Payment term             | T/T 30% payment in advance , 70% balance before shipping |
| Lead time for sample     | 7-15 days                                                |
| Lead time for production | 15-25 days                                               |
| Inner Packing            | OPP bag                                                  |
| Outer Packing            | Carton                                                   |
| Shipping Way             | by courier as DHL, FEDEX, UPS, EMS                       |
| Remark                   | Nickle and Lead free                                     |
| Payment Way              | T/T, WesternUion, Paypal, Bank transfer,etc.             |