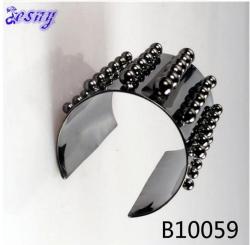

# men's metal bead black onyx punk bracelet cuff bangle B10059

| Item Name                | bangle bracelet                                          |
|--------------------------|----------------------------------------------------------|
| Item No.                 | B10059                                                   |
| Price term               | Ex-work price                                            |
| Payment term             | T/T 30% payment in advance , 70% balance before shipping |
| Lead time for sample     | 7-15 days                                                |
| Lead time for production | 15-25 days                                               |
| Inner Packing            | OPP bag                                                  |
| Outer Packing            | Carton                                                   |
| Shipping Way             | by courier as DHL, FEDEX, UPS, EMS                       |
| Remark                   | Nickle and Lead free                                     |
| Payment Way              | T/T, WesternUion, Paypal, Bank transfer,etc.             |