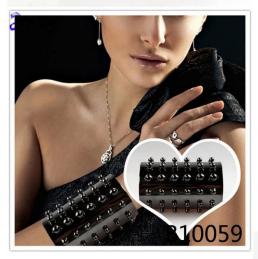

# men's metal bead black onyx punk bracelet cuff bangle B10059

| Item Name                | bangle bracelet                                          |
|--------------------------|----------------------------------------------------------|
| Item No.                 | B10059                                                   |
| Price term               | Ex-work price                                            |
| Payment term             | T/T 30% payment in advance , 70% balance before shipping |
| Lead time for sample     | 7-15 days                                                |
| Lead time for production | 15-25 days                                               |
| Inner Packing            | OPP bag                                                  |
| Outer Packing            | Carton                                                   |
| Shipping Way             | by courier as DHL, FEDEX, UPS, EMS                       |
| Remark                   | Nickle and Lead free                                     |
| Payment Way              | T/T, WesternUion, Paypal, Bank transfer,etc.             |