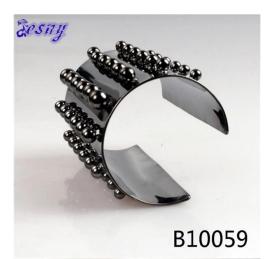

# men's metal bead black onyx punk bracelet cuff bangle B10059

| Item Name                | bangle bracelet                                          |
|--------------------------|----------------------------------------------------------|
| Item No.                 | B10059                                                   |
| Price term               | Ex-work price                                            |
| Payment term             | T/T 30% payment in advance , 70% balance before shipping |
| Lead time for sample     | 7-15 days                                                |
| Lead time for production | 15-25 days                                               |
| Inner Packing            | OPP bag                                                  |
| Outer Packing            | Carton                                                   |
| Shipping Way             | by courier as DHL, FEDEX, UPS, EMS                       |
| Remark                   | Nickle and Lead free                                     |
| Payment Way              | T/T, WesternUion, Paypal, Bank transfer,etc.             |