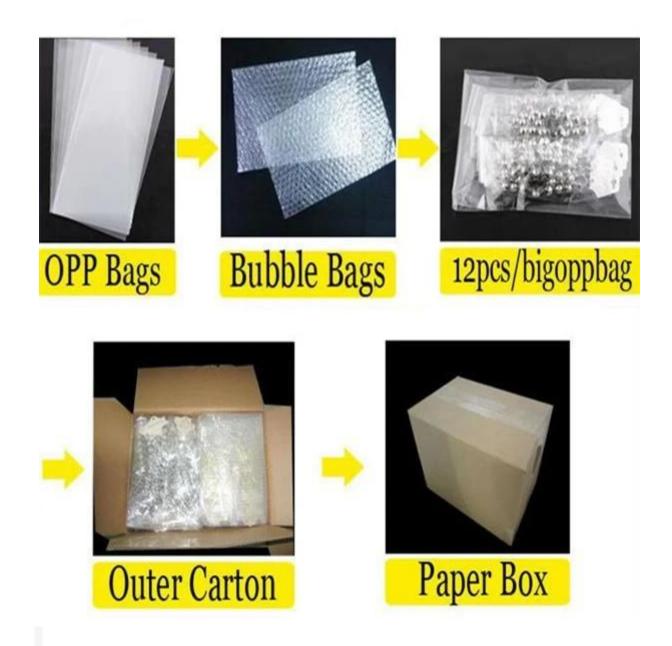

# men's metal bead black onyx punk bracelet cuff bangle B10059

| Item Name                | bangle bracelet                                          |
|--------------------------|----------------------------------------------------------|
| Item No.                 | B10059                                                   |
| Price term               | Ex-work price                                            |
| Payment term             | T/T 30% payment in advance , 70% balance before shipping |
| Lead time for sample     | 7-15 days                                                |
| Lead time for production | 15-25 days                                               |
| Inner Packing            | OPP bag                                                  |
| Outer Packing            | Carton                                                   |
| Shipping Way             | by courier as DHL, FEDEX, UPS, EMS                       |
| Remark                   | Nickle and Lead free                                     |
| Payment Way              | T/T, WesternUion, Paypal, Bank transfer,etc.             |