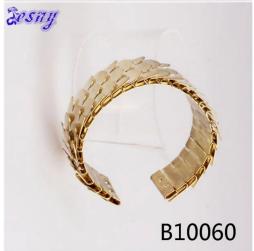

## metal 14k gold snake scales cuff bangle bracelet B10060

| Item Name                           | bangle bracelet                                          |  |  |  |
|-------------------------------------|----------------------------------------------------------|--|--|--|
| Item No.                            | B10059                                                   |  |  |  |
| Price term                          | Ex-work price                                            |  |  |  |
| Payment term                        | T/T 30% payment in advance , 70% balance before shipping |  |  |  |
| Lead time for sample                | 7-15 days                                                |  |  |  |
| Lead time for production 15-25 days |                                                          |  |  |  |
| Inner Packing                       | OPP bag                                                  |  |  |  |
| Outer Packing                       | Carton                                                   |  |  |  |
| Shipping Way                        | by courier as DHL, FEDEX, UPS, EMS                       |  |  |  |
| Remark                              | Nickle and Lead free                                     |  |  |  |
| Payment Way                         | T/T, WesternUion, Paypal, Bank transfer,etc.             |  |  |  |