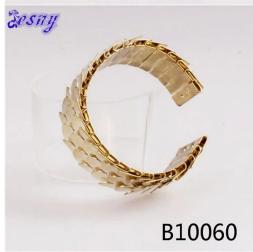

## metal 14k gold snake scales cuff bangle bracelet B10060

| Item Name                           | bangle bracelet                                          |  |  |  |
|-------------------------------------|----------------------------------------------------------|--|--|--|
| Item No.                            | B10059                                                   |  |  |  |
| Price term                          | Ex-work price                                            |  |  |  |
| Payment term                        | T/T 30% payment in advance , 70% balance before shipping |  |  |  |
| Lead time for sample                | 7-15 days                                                |  |  |  |
| Lead time for production 15-25 days |                                                          |  |  |  |
| Inner Packing                       | OPP bag                                                  |  |  |  |
| Outer Packing                       | Carton                                                   |  |  |  |
| Shipping Way                        | by courier as DHL, FEDEX, UPS, EMS                       |  |  |  |
| Remark                              | Nickle and Lead free                                     |  |  |  |
| Payment Way                         | T/T, WesternUion, Paypal, Bank transfer,etc.             |  |  |  |