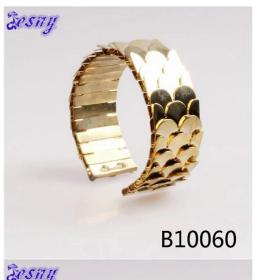

## metal 14k gold snake scales cuff bangle bracelet B10060

| Item Name                           | bangle bracelet                                          |  |  |  |
|-------------------------------------|----------------------------------------------------------|--|--|--|
| Item No.                            | B10059                                                   |  |  |  |
| Price term                          | Ex-work price                                            |  |  |  |
| Payment term                        | T/T 30% payment in advance , 70% balance before shipping |  |  |  |
| Lead time for sample                | 7-15 days                                                |  |  |  |
| Lead time for production 15-25 days |                                                          |  |  |  |
| Inner Packing                       | OPP bag                                                  |  |  |  |
| Outer Packing                       | Carton                                                   |  |  |  |
| Shipping Way                        | by courier as DHL, FEDEX, UPS, EMS                       |  |  |  |
| Remark                              | Nickle and Lead free                                     |  |  |  |
| Payment Way                         | T/T, WesternUion, Paypal, Bank transfer,etc.             |  |  |  |