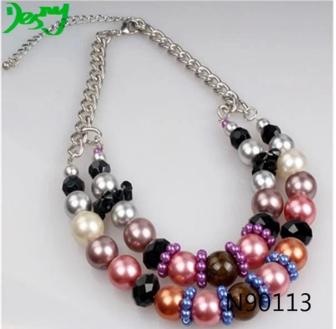

# multi color big chunky chinese pearl choker necklace N90113

| Item Name                           | Necklace                                                 |  |  |  |
|-------------------------------------|----------------------------------------------------------|--|--|--|
| Item No.                            | N90113                                                   |  |  |  |
| Price term                          | Ex-work price                                            |  |  |  |
| Payment term                        | T/T 30% payment in advance , 70% balance before shipping |  |  |  |
| Lead time for sample                | 7-15 days                                                |  |  |  |
| Lead time for production 15-25 days |                                                          |  |  |  |
| Inner Packing                       | OPP bag                                                  |  |  |  |
| Outer Packing                       | Carton                                                   |  |  |  |
| Shipping Way                        | by courier as DHL, FEDEX, UPS, EMS                       |  |  |  |
| Remark                              | Nickle and Lead free                                     |  |  |  |
| Payment Way                         | T/T, WesternUion, Paypal, Bank transfer,etc.             |  |  |  |