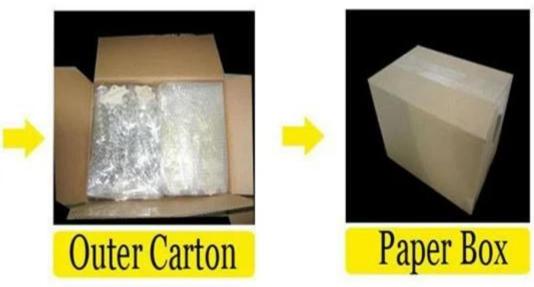

# multi color big chunky chinese pearl choker necklace N90113

| Item Name                           | Necklace                                                 |  |  |  |
|-------------------------------------|----------------------------------------------------------|--|--|--|
| Item No.                            | N90113                                                   |  |  |  |
| Price term                          | Ex-work price                                            |  |  |  |
| Payment term                        | T/T 30% payment in advance , 70% balance before shipping |  |  |  |
| Lead time for sample                | 7-15 days                                                |  |  |  |
| Lead time for production 15-25 days |                                                          |  |  |  |
| Inner Packing                       | OPP bag                                                  |  |  |  |
| Outer Packing                       | Carton                                                   |  |  |  |
| Shipping Way                        | by courier as DHL, FEDEX, UPS, EMS                       |  |  |  |
| Remark                              | Nickle and Lead free                                     |  |  |  |
| Payment Way                         | T/T, WesternUion, Paypal, Bank transfer,etc.             |  |  |  |