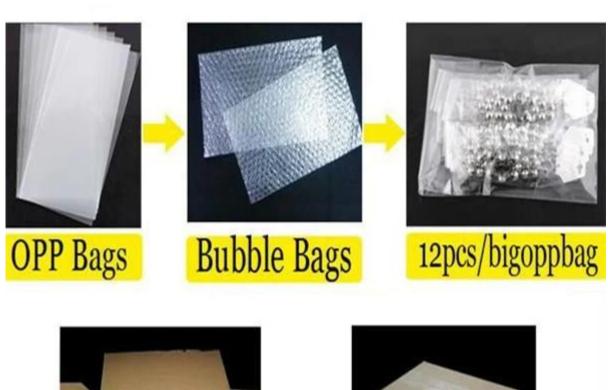

# multi color big chunky chinese pearl choker necklace N90113

| Item Name                           | Necklace                                                 |  |  |  |
|-------------------------------------|----------------------------------------------------------|--|--|--|
| Item No.                            | N90113                                                   |  |  |  |
| Price term                          | Ex-work price                                            |  |  |  |
| Payment term                        | T/T 30% payment in advance , 70% balance before shipping |  |  |  |
| Lead time for sample                | 7-15 days                                                |  |  |  |
| Lead time for production 15-25 days |                                                          |  |  |  |
| Inner Packing                       | OPP bag                                                  |  |  |  |
| Outer Packing                       | Carton                                                   |  |  |  |
| Shipping Way                        | by courier as DHL, FEDEX, UPS, EMS                       |  |  |  |
| Remark                              | Nickle and Lead free                                     |  |  |  |
| Payment Way                         | T/T, WesternUion, Paypal, Bank transfer,etc.             |  |  |  |