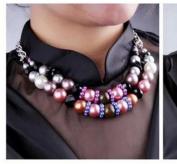

# multi color big chunky chinese pearl choker necklace N90113

| Item Name                           | Necklace                                                 |  |  |  |
|-------------------------------------|----------------------------------------------------------|--|--|--|
| Item No.                            | N90113                                                   |  |  |  |
| Price term                          | Ex-work price                                            |  |  |  |
| Payment term                        | T/T 30% payment in advance , 70% balance before shipping |  |  |  |
| Lead time for sample                | 7-15 days                                                |  |  |  |
| Lead time for production 15-25 days |                                                          |  |  |  |
| Inner Packing                       | OPP bag                                                  |  |  |  |
| Outer Packing                       | Carton                                                   |  |  |  |
| Shipping Way                        | by courier as DHL, FEDEX, UPS, EMS                       |  |  |  |
| Remark                              | Nickle and Lead free                                     |  |  |  |
| Payment Way                         | T/T, WesternUion, Paypal, Bank transfer,etc.             |  |  |  |