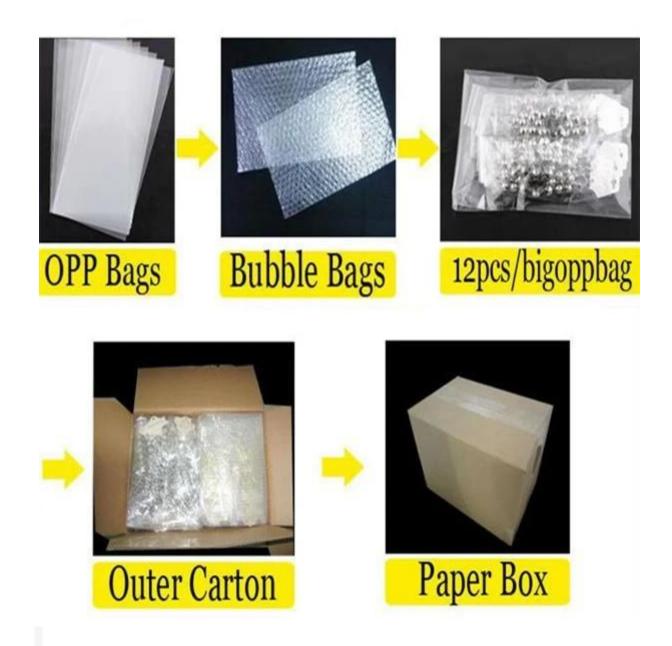

# multi color big chunky chinese pearl choker necklace N90113

| Item Name                           | Necklace                                                 |  |  |  |
|-------------------------------------|----------------------------------------------------------|--|--|--|
| Item No.                            | N90113                                                   |  |  |  |
| Price term                          | Ex-work price                                            |  |  |  |
| Payment term                        | T/T 30% payment in advance , 70% balance before shipping |  |  |  |
| Lead time for sample                | 7-15 days                                                |  |  |  |
| Lead time for production 15-25 days |                                                          |  |  |  |
| Inner Packing                       | OPP bag                                                  |  |  |  |
| Outer Packing                       | Carton                                                   |  |  |  |
| Shipping Way                        | by courier as DHL, FEDEX, UPS, EMS                       |  |  |  |
| Remark                              | Nickle and Lead free                                     |  |  |  |
| Payment Way                         | T/T, WesternUion, Paypal, Bank transfer,etc.             |  |  |  |