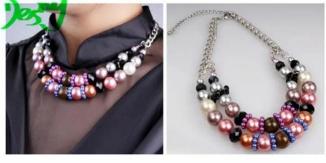

# multi color big chunky chinese pearl choker necklace N90113

| Item Name                           | Necklace                                                 |  |  |  |
|-------------------------------------|----------------------------------------------------------|--|--|--|
| Item No.                            | N90113                                                   |  |  |  |
| Price term                          | Ex-work price                                            |  |  |  |
| Payment term                        | T/T 30% payment in advance , 70% balance before shipping |  |  |  |
| Lead time for sample                | 7-15 days                                                |  |  |  |
| Lead time for production 15-25 days |                                                          |  |  |  |
| Inner Packing                       | OPP bag                                                  |  |  |  |
| Outer Packing                       | Carton                                                   |  |  |  |
| Shipping Way                        | by courier as DHL, FEDEX, UPS, EMS                       |  |  |  |
| Remark                              | Nickle and Lead free                                     |  |  |  |
| Payment Way                         | T/T, WesternUion, Paypal, Bank transfer,etc.             |  |  |  |