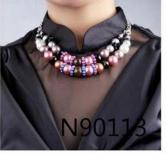

# multi color big chunky chinese pearl choker necklace N90113

| Item Name                           | Necklace                                                 |  |  |  |
|-------------------------------------|----------------------------------------------------------|--|--|--|
| Item No.                            | N90113                                                   |  |  |  |
| Price term                          | Ex-work price                                            |  |  |  |
| Payment term                        | T/T 30% payment in advance , 70% balance before shipping |  |  |  |
| Lead time for sample                | 7-15 days                                                |  |  |  |
| Lead time for production 15-25 days |                                                          |  |  |  |
| Inner Packing                       | OPP bag                                                  |  |  |  |
| Outer Packing                       | Carton                                                   |  |  |  |
| Shipping Way                        | by courier as DHL, FEDEX, UPS, EMS                       |  |  |  |
| Remark                              | Nickle and Lead free                                     |  |  |  |
| Payment Way                         | T/T, WesternUion, Paypal, Bank transfer,etc.             |  |  |  |