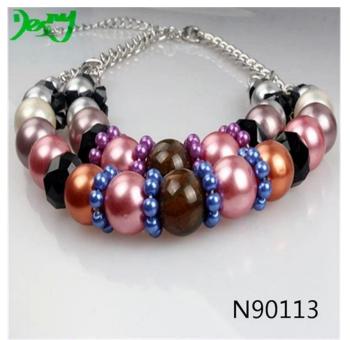

# multi color big chunky chinese pearl choker necklace N90113

| Item Name                           | Necklace                                                 |  |  |  |
|-------------------------------------|----------------------------------------------------------|--|--|--|
| Item No.                            | N90113                                                   |  |  |  |
| Price term                          | Ex-work price                                            |  |  |  |
| Payment term                        | T/T 30% payment in advance , 70% balance before shipping |  |  |  |
| Lead time for sample                | 7-15 days                                                |  |  |  |
| Lead time for production 15-25 days |                                                          |  |  |  |
| Inner Packing                       | OPP bag                                                  |  |  |  |
| Outer Packing                       | Carton                                                   |  |  |  |
| Shipping Way                        | by courier as DHL, FEDEX, UPS, EMS                       |  |  |  |
| Remark                              | Nickle and Lead free                                     |  |  |  |
| Payment Way                         | T/T, WesternUion, Paypal, Bank transfer,etc.             |  |  |  |