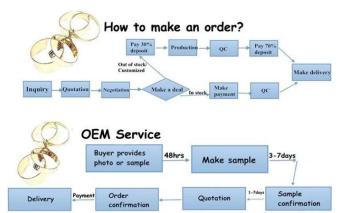

# multi-color stone charm simple etching letter brass bracelet

| brass bracelet                                       |
|------------------------------------------------------|
| FPB008                                               |
| Metal+brass                                          |
| Ex-work price                                        |
| 30% payment in advance , 70% balance before shipping |
| 7-15 days                                            |
| 15-25 days                                           |
| OPP bag                                              |
| Carton                                               |
| T/T, WesternUion, paypal, Bank transfer              |
| by courier as DHL, FEDEX, UPS, EMS                   |
| Nickle and Lead free                                 |
|                                                      |