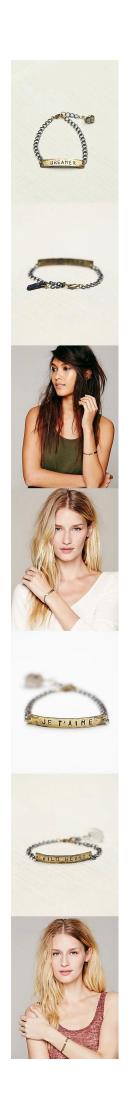

# multi-color stone charm simple etching letter brass bracelet

| brass bracelet                                       |
|------------------------------------------------------|
| FPB008                                               |
| Metal+brass                                          |
| Ex-work price                                        |
| 30% payment in advance , 70% balance before shipping |
| 7-15 days                                            |
| 15-25 days                                           |
| OPP bag                                              |
| Carton                                               |
| T/T, WesternUion, paypal, Bank transfer              |
| by courier as DHL, FEDEX, UPS, EMS                   |
| Nickle and Lead free                                 |
|                                                      |