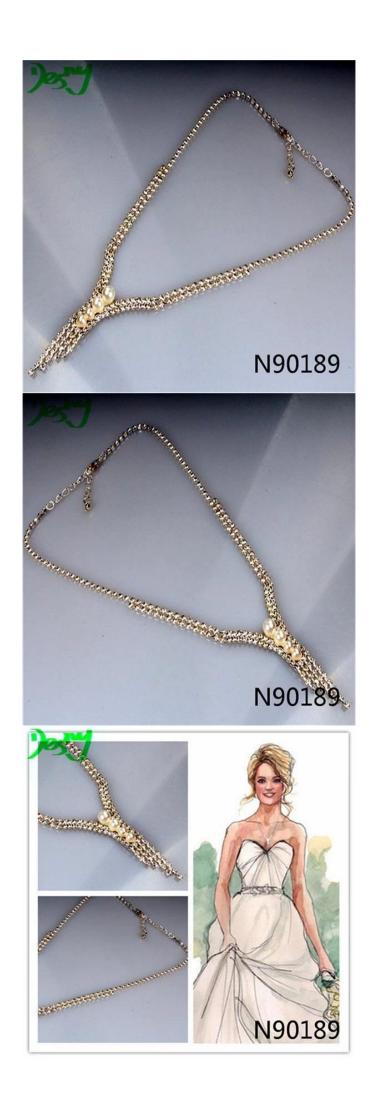

## natural pearl tassel crystal wedding necklace N90189

| Item Name                           | Necklace                                                 |  |  |  |
|-------------------------------------|----------------------------------------------------------|--|--|--|
| Item No.                            | N90188                                                   |  |  |  |
| Price term                          | Ex-work price                                            |  |  |  |
| Payment term                        | T/T 30% payment in advance , 70% balance before shipping |  |  |  |
| Lead time for sample                | 7-15 days                                                |  |  |  |
| Lead time for production 15-25 days |                                                          |  |  |  |
| Inner Packing                       | OPP bag                                                  |  |  |  |
| Outer Packing                       | Carton                                                   |  |  |  |
| Shipping Way                        | by courier as DHL, FEDEX, UPS, EMS                       |  |  |  |
| Remark                              | Nickle and Lead free                                     |  |  |  |
| Payment Way                         | T/T, WesternUion, Paypal, Bank transfer,etc.             |  |  |  |