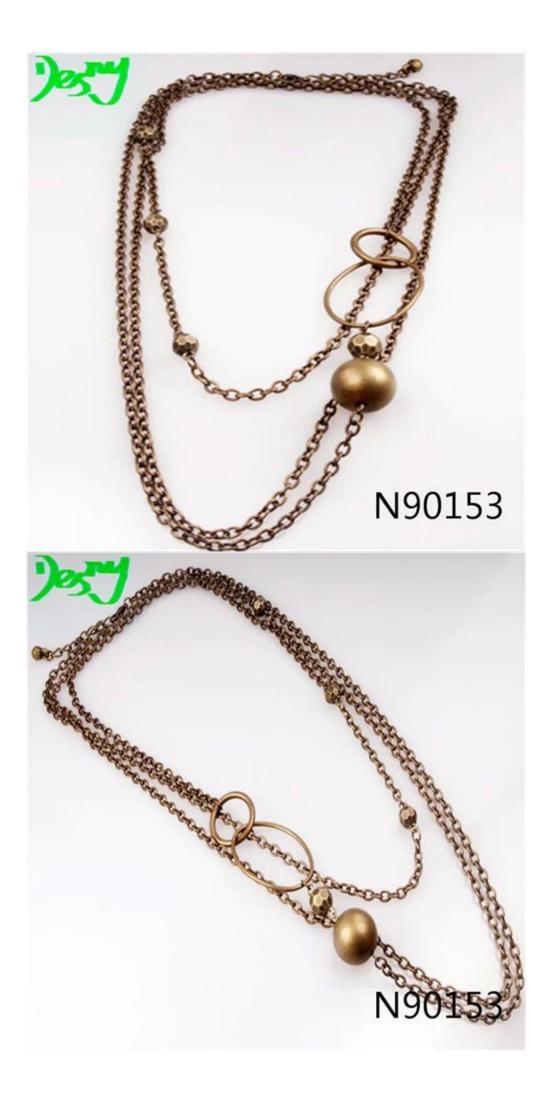

#### <u>party beads thin metal gold cuban link chain necklace N90153</u>

| Item Name                | Necklace                                                 |
|--------------------------|----------------------------------------------------------|
| Item No.                 | N90153                                                   |
| Price term               | Ex-work price                                            |
| Payment term             | T/T 30% payment in advance , 70% balance before shipping |
| Lead time for sample     | 7-15 days                                                |
| Lead time for production | n 15-25 days                                             |
| Inner Packing            | OPP bag                                                  |
| Outer Packing            | Carton                                                   |
| Shipping Way             | by courier as DHL, FEDEX, UPS, EMS                       |
| Remark                   | Nickle and Lead free                                     |
| Payment Way              | T/T, WesternUion, Paypal, Bank transfer,etc.             |