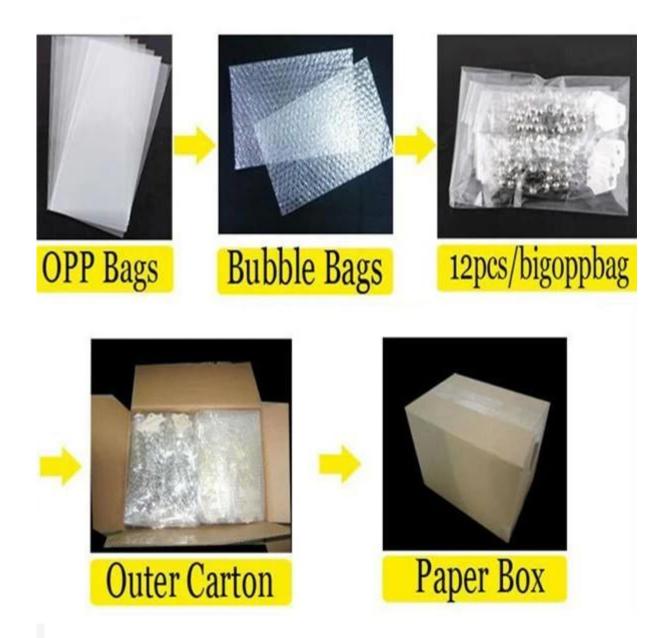

and 30% deposit received.
- 4. Production made and information updated.
- 5. Balance payed and products arranged for delivery.
- 6. After-sale service provided in case of problems.

#### How to get our samples?

1. Samples are supplied. Sample cost is in negotiation(can be refunded after placing an orde r).

- 2. Customized samples are welcome.
- 3. Sample lead-time: 10~13days.

#### <u>After-sale service</u>

If you find something wrong (inferior quantity, damage, etc.) after you receive parcel , pleas e take pictures and contact us at once, and prompt reply and good solutions will be supplied

#### Welcome to contact us:

ATTN:Ms Nancy Skype: nancy.yu11 Email:nancy@desnyjewelry.cn M:+8613267153553 T:+86755 8482 8102

#### **Processig room**



## Sample room



# <u>Package details</u>



**Delivery**