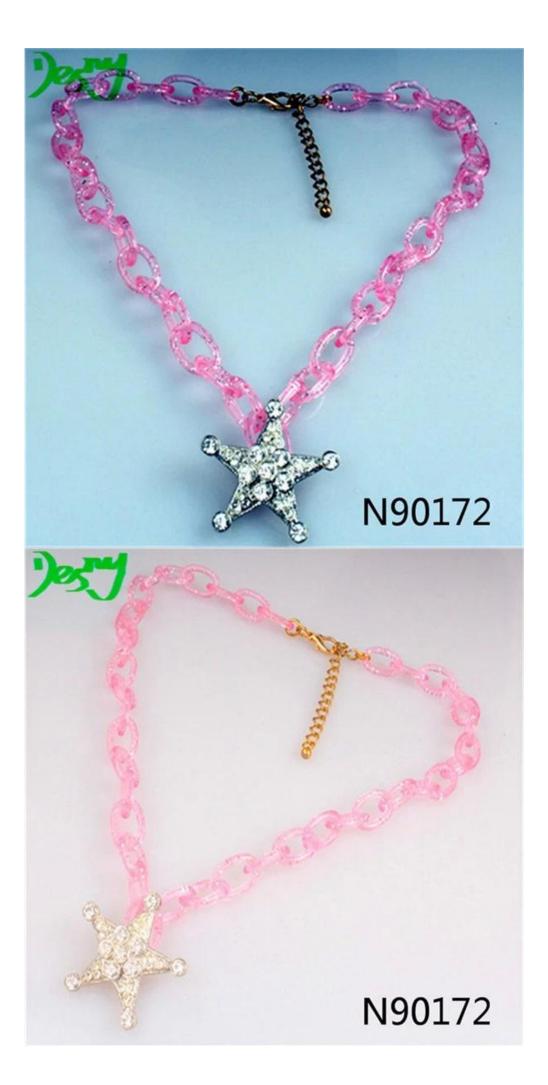

#### <u>resin chain jewelry star of david pendant necklace N90172</u>

| Necklace                                                 |
|----------------------------------------------------------|
| N90172                                                   |
| Ex-work price                                            |
| T/T 30% payment in advance , 70% balance before shipping |
| 7-15 days                                                |
| 15-25 days                                               |
| OPP bag                                                  |
| Carton                                                   |
| by courier as DHL, FEDEX, UPS, EMS                       |
| Nickle and Lead free                                     |
| T/T, WesternUion, Paypal, Bank transfer,etc.             |
|                                                          |