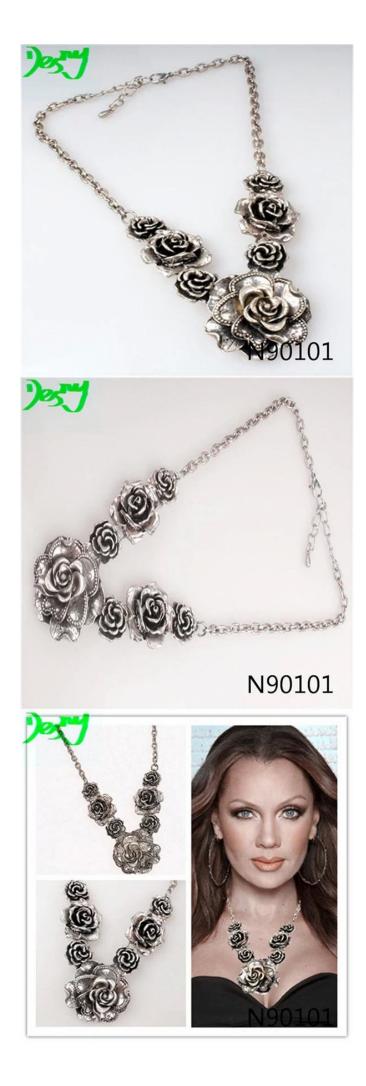

|  | <mark>shenzhen f</mark> | lower stateme | ent antique silve | er necklace N90101 |
|--|-------------------------|---------------|-------------------|--------------------|
|--|-------------------------|---------------|-------------------|--------------------|

| Item Name                           | Necklace                                                 |  |
|-------------------------------------|----------------------------------------------------------|--|
| Item No.                            | N90101                                                   |  |
| Price term                          | Ex-work price                                            |  |
| Payment term                        | T/T 30% payment in advance , 70% balance before shipping |  |
| Lead time for sample                | 7-15 days                                                |  |
| Lead time for production 15-25 days |                                                          |  |
| Inner Packing                       | OPP bag                                                  |  |
| Outer Packing                       | Carton                                                   |  |
| Shipping Way                        | by courier as DHL, FEDEX, UPS, EMS                       |  |
| Remark                              | Nickle and Lead free                                     |  |
| Payment Way                         | T/T, WesternUion, Paypal, Bank transfer,etc.             |  |