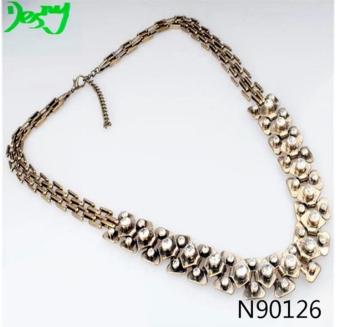

## sideways crystal antique gold chain statement necklace N90126

| Item Name                           | Necklace                                                 |  |  |  |
|-------------------------------------|----------------------------------------------------------|--|--|--|
| Item No.                            | N90126                                                   |  |  |  |
| Price term                          | Ex-work price                                            |  |  |  |
| Payment term                        | T/T 30% payment in advance , 70% balance before shipping |  |  |  |
| Lead time for sample                | 7-15 days                                                |  |  |  |
| Lead time for production 15-25 days |                                                          |  |  |  |
| Inner Packing                       | OPP bag                                                  |  |  |  |
| Outer Packing                       | Carton                                                   |  |  |  |
| Shipping Way                        | by courier as DHL, FEDEX, UPS, EMS                       |  |  |  |
| Remark                              | Nickle and Lead free                                     |  |  |  |
| Payment Way                         | T/T, WesternUion, Paypal, Bank transfer,etc.             |  |  |  |