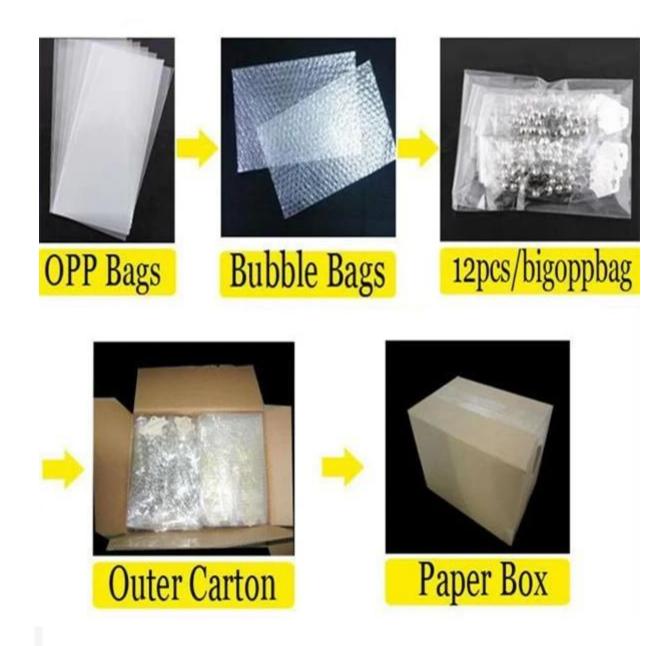

## sideways crystal antique gold chain statement necklace N90126

| Item Name                           | Necklace                                                 |  |  |  |
|-------------------------------------|----------------------------------------------------------|--|--|--|
| Item No.                            | N90126                                                   |  |  |  |
| Price term                          | Ex-work price                                            |  |  |  |
| Payment term                        | T/T 30% payment in advance , 70% balance before shipping |  |  |  |
| Lead time for sample                | 7-15 days                                                |  |  |  |
| Lead time for production 15-25 days |                                                          |  |  |  |
| Inner Packing                       | OPP bag                                                  |  |  |  |
| Outer Packing                       | Carton                                                   |  |  |  |
| Shipping Way                        | by courier as DHL, FEDEX, UPS, EMS                       |  |  |  |
| Remark                              | Nickle and Lead free                                     |  |  |  |
| Payment Way                         | T/T, WesternUion, Paypal, Bank transfer,etc.             |  |  |  |

#### Welcome to contact us:

**Processig room** 

Sample room

Package details

**Delivery** 