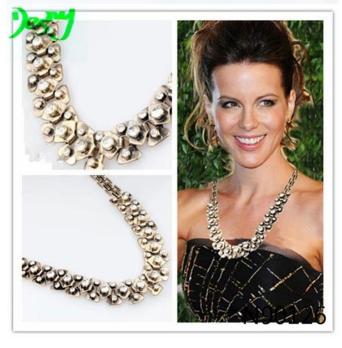

## sideways crystal antique gold chain statement necklace N90126

| Item Name                           | Necklace                                                 |  |  |  |
|-------------------------------------|----------------------------------------------------------|--|--|--|
| Item No.                            | N90126                                                   |  |  |  |
| Price term                          | Ex-work price                                            |  |  |  |
| Payment term                        | T/T 30% payment in advance , 70% balance before shipping |  |  |  |
| Lead time for sample                | 7-15 days                                                |  |  |  |
| Lead time for production 15-25 days |                                                          |  |  |  |
| Inner Packing                       | OPP bag                                                  |  |  |  |
| Outer Packing                       | Carton                                                   |  |  |  |
| Shipping Way                        | by courier as DHL, FEDEX, UPS, EMS                       |  |  |  |
| Remark                              | Nickle and Lead free                                     |  |  |  |
| Payment Way                         | T/T, WesternUion, Paypal, Bank transfer,etc.             |  |  |  |