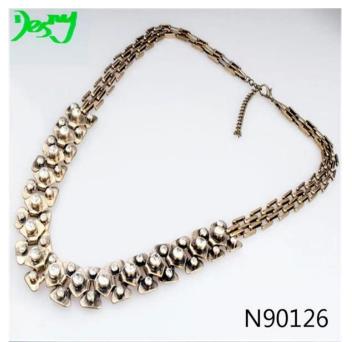

## sideways crystal antique gold chain statement necklace N90126

| Item Name                           | Necklace                                                 |  |  |  |
|-------------------------------------|----------------------------------------------------------|--|--|--|
| Item No.                            | N90126                                                   |  |  |  |
| Price term                          | Ex-work price                                            |  |  |  |
| Payment term                        | T/T 30% payment in advance , 70% balance before shipping |  |  |  |
| Lead time for sample                | 7-15 days                                                |  |  |  |
| Lead time for production 15-25 days |                                                          |  |  |  |
| Inner Packing                       | OPP bag                                                  |  |  |  |
| Outer Packing                       | Carton                                                   |  |  |  |
| Shipping Way                        | by courier as DHL, FEDEX, UPS, EMS                       |  |  |  |
| Remark                              | Nickle and Lead free                                     |  |  |  |
| Payment Way                         | T/T, WesternUion, Paypal, Bank transfer,etc.             |  |  |  |