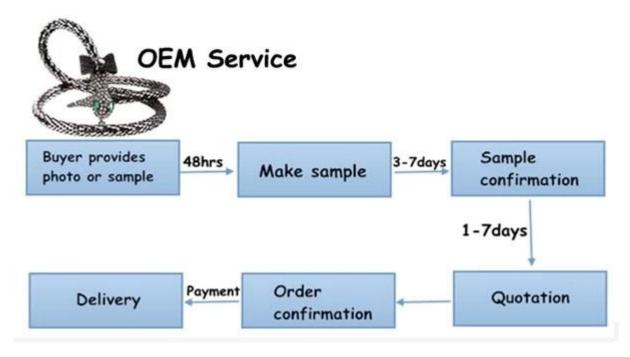

### **How to get our samples?**

- 1. Samples are supplied. Sample cost is in negotiation(can be refunded after placing an orde r).
- 2. Customized samples are welcome.
- 3. Sample lead-time: 10~13days.