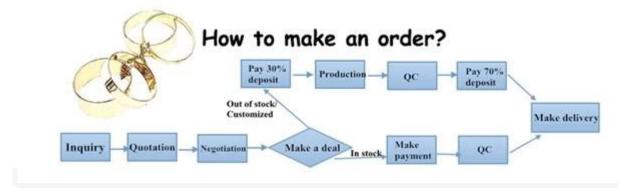

### **How to get our samples?**

- 1. Samples are supplied. Sample cost is in negotiation(can be refunded after placing an orde r).
- 2. Customized samples are welcome.
- 3. Sample lead-time: 10~13days.