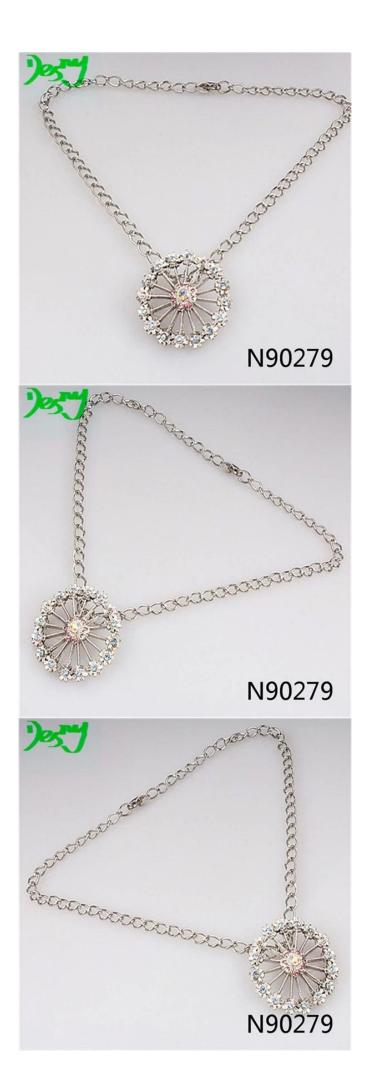

#### <u>silver turkey snowflake pendant jewelry necklace N90279</u>

| Item Name                | Necklace                                                 |
|--------------------------|----------------------------------------------------------|
| Item No.                 | N90279                                                   |
| Price term               | Ex-work price                                            |
| Payment term             | T/T 30% payment in advance , 70% balance before shipping |
| Lead time for sample     | 7-15 days                                                |
| Lead time for production | 15-25 days                                               |
| Inner Packing            | OPP bag                                                  |
| Outer Packing            | Carton                                                   |
| Shipping Way             | by courier as DHL, FEDEX, UPS, EMS                       |
| Remark                   | Nickle and Lead free                                     |
| Payment Way              | T/T, WesternUion, Paypal, Bank transfer,etc.             |